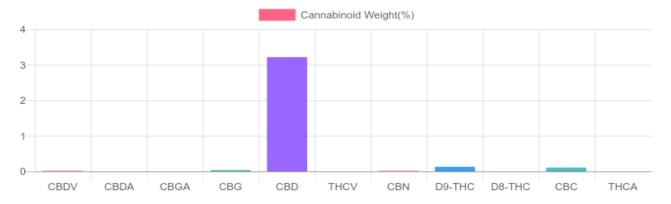

## Sample

0.129% D9-THC 3.217% Total CBD

351.7 mg Cannabinoids per bottle 321.7 mg CBD per bottle

1 bottle = 10 ml per bottle x density (1) x Cannabinoid concentration

## Cannabinoids Test

CEL COD 400

SHIMADZU INTEGRATED UPLC-PDA

| GSL SOP 400        | P 400 PREPARED: 02/04/2020 16:29:04 |           | UPLOADED: 02/05/2020 12:09:26 |           |
|--------------------|-------------------------------------|-----------|-------------------------------|-----------|
| Cannabinoids       | LOQ                                 | weight(%) | mg/g                          | mg/bottle |
| D9-THC             | 10 PPM                              | 0.129%    | 1.290                         | 12.9      |
| THCA               | 10 PPM                              | N/D       | N/D                           | N/D       |
| CBD                | 10 PPM                              | 3.217%    | 32.171                        | 321.7     |
| CBDA               | 20 PPM                              | N/D       | N/D                           | N/D       |
| CBDV               | 20 PPM                              | 0.014%    | 0.142                         | 1.4       |
| CBC                | 10 PPM                              | 0.108%    | 1.076                         | 10.8      |
| CBN                | 10 PPM                              | 0.013%    | 0.130                         | 1.3       |
| CBG                | 10 PPM                              | 0.036%    | 0.364                         | 3.6       |
| CBGA               | 20 PPM                              | N/D       | N/D                           | N/D       |
| D8-THC             | 10 PPM                              | N/D       | N/D                           | N/D       |
| THCV               | 10 PPM                              | N/D       | N/D                           | N/D       |
| TOTAL D9-THC       |                                     | 0.129%    | 0.129%                        | 12.9      |
| TOTAL CBD*         |                                     | 3.217%    | 32.171                        | 321.7     |
| TOTAL CANNABINOIDS |                                     | 3.517%    | 35.173                        | 351.7     |