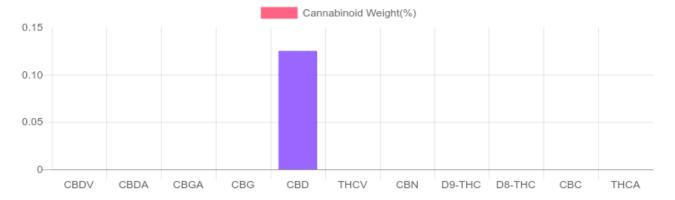

## Sample

N/D D9-THC 0.125% Total CBD

**75.1 mg** Cannabinoids per jar 75.1 mg CBD per jar

1 jar = 60 ml per jar x density (1) x Cannabinoid concentration

## **Cannabinoids Test**

SHIMADZU INTEGRATED UPLC-PDA

| GSL SOP 400        | PREPARED: 02/04/2020 16:38:25 |           | UPLOADED: 02/05/2020 08:55:53 |        |
|--------------------|-------------------------------|-----------|-------------------------------|--------|
| Cannabinoids       | LOQ                           | weight(%) | mg/g                          | mg/jar |
| D9-THC             | 10 PPM                        | N/D       | N/D                           | N/D    |
| THCA               | 10 PPM                        | N/D       | N/D                           | N/D    |
| CBD                | 10 PPM                        | 0.125%    | 1.252                         | 75.1   |
| CBDA               | 20 PPM                        | N/D       | N/D                           | N/D    |
| CBDV               | 20 PPM                        | N/D       | N/D                           | N/D    |
| CBC                | 10 PPM                        | N/D       | N/D                           | N/D    |
| CBN                | 10 PPM                        | N/D       | N/D                           | N/D    |
| CBG                | 10 PPM                        | N/D       | N/D                           | N/D    |
| CBGA               | 20 PPM                        | N/D       | N/D                           | N/D    |
| D8-THC             | 10 PPM                        | N/D       | N/D                           | N/D    |
| THCV               | 10 PPM                        | N/D       | N/D                           | N/D    |
| TOTAL D9-THC       |                               | N/D       | N/D                           | N/D    |
| TOTAL CBD*         |                               | 0.125%    | 1.252                         | 75.1   |
| TOTAL CANNABINOIDS | 3                             | 0.125%    | 1.252                         | 75.1   |

Reporting Limit 10 ppm

\*Total CBD = CBD + CBDA x 0.877

N/D - Not Detected, B/LOQ - Below Limit of Quantification

Dr. Andrew Hall, Ph.D., Chief Scientific Officer

Ben Witten, MS, MT., Lab Director

Green Scientific Labs info@greenscientificlabs.com 1-833 TEST CBD