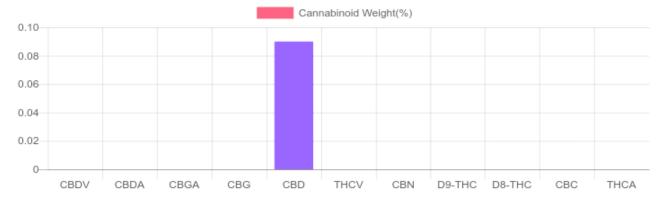

## Sample

N/D D9-THC 0.090% Total CBD

8.3 mg Cannabinoids per cookie 8.3 mg CBD per cookie

1 cookie = 9.25 grams per cookie x Cannabinoid concentration

## **Cannabinoids Test**

SHIMADZU INTEGRATED UPLC-PDA

| GSL SOP 400        | PREPARED: 02/04/2020 15:47:43 |           | UPLOADED: 02/05/2020 14:32:08 |           |
|--------------------|-------------------------------|-----------|-------------------------------|-----------|
| Cannabinoids       | LOQ                           | weight(%) | mg/g                          | mg/cookie |
| D9-THC             | 10 PPM                        | N/D       | N/D                           | N/D       |
| THCA               | 10 PPM                        | N/D       | N/D                           | N/D       |
| CBD                | 10 PPM                        | 0.090%    | 0.898                         | 8.3       |
| CBDA               | 20 PPM                        | N/D       | N/D                           | N/D       |
| CBDV               | 20 PPM                        | N/D       | N/D                           | N/D       |
| CBC                | 10 PPM                        | N/D       | N/D                           | N/D       |
| CBN                | 10 PPM                        | N/D       | N/D                           | N/D       |
| CBG                | 10 PPM                        | N/D       | N/D                           | N/D       |
| CBGA               | 20 PPM                        | N/D       | N/D                           | N/D       |
| D8-THC             | 10 PPM                        | N/D       | N/D                           | N/D       |
| THCV               | 10 PPM                        | N/D       | N/D                           | N/D       |
| TOTAL D9-THC       |                               | N/D       | N/D                           | N/D       |
| TOTAL CBD*         |                               | 0.090%    | 0.898                         | 8.3       |
| TOTAL CANNABINOIDS |                               | 0.090%    | 0.898                         | 8.3       |