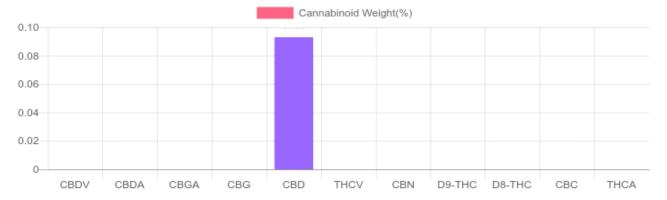

## Sample

N/D D9-THC 0.093% Total CBD

46.3 mg Cannabinoids per container 46.3 mg CBD per container

1 container = 50 grams per container x Cannabinoid concentration

## Cannabinoids Test

SHIMADZU INTEGRATED UPLC-PDA

| GSL SOP 400        | PREPARED: 02/04/2020 16:38:25 |           | UPLOADED: 02/05/2020 08:55:53 |              |
|--------------------|-------------------------------|-----------|-------------------------------|--------------|
| Cannabinoids       | LOQ                           | weight(%) | mg/g                          | mg/container |
| D9-THC             | 10 PPM                        | N/D       | N/D                           | N/D          |
| THCA               | 10 PPM                        | N/D       | N/D                           | N/D          |
| CBD                | 10 PPM                        | 0.093%    | 0.926                         | 46.3         |
| CBDA               | 20 PPM                        | N/D       | N/D                           | N/D          |
| CBDV               | 20 PPM                        | N/D       | N/D                           | N/D          |
| CBC                | 10 PPM                        | N/D       | N/D                           | N/D          |
| CBN                | 10 PPM                        | N/D       | N/D                           | N/D          |
| CBG                | 10 PPM                        | N/D       | N/D                           | N/D          |
| CBGA               | 20 PPM                        | N/D       | N/D                           | N/D          |
| D8-THC             | 10 PPM                        | N/D       | N/D                           | N/D          |
| THCV               | 10 PPM                        | N/D       | N/D                           | N/D          |
| TOTAL D9-THC       |                               | N/D       | N/D                           | N/D          |
| TOTAL CBD*         |                               | 0.093%    | 0.926                         | 46.3         |
| TOTAL CANNABINOIDS |                               | 0.093%    | 0.926                         | 46.3         |

Reporting Limit 10 ppm \*Total CBD = CBD + CBDA x 0.877

N/D - Not Detected, B/LOQ - Below Limit of Quantification

Dr. Andrew Hall, Ph.D., Chief Scientific Officer

Bul

Ben Witten, MS, MT., Lab Director 1-833 TES