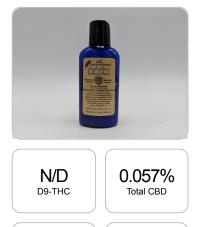

## **CERTIFICATE OF ANALYSIS**

**Cannabinoids Test** 

GSL SOP 400

SHIMADZU INTEGRATED UPLC-PDA

Order #: 35390 Order Name: REG-Hydrating Body Lotion Batch#: 10002914 Received: 08/27/2019 Completed: 08/30/2019

American Shaman 2405 Southwest Blvd Kansas City Missouri, 64108 (913) 486-9889 chris@cbdamericanshaman.com

UPLOADED: 08/29/2019 15:53:47

Sample

er 34.4 mg CBD per bottle

Cannabinoids LOQ weight(%) mg/g mg/bottle D9-THC 10 PPM N/D N/D N/D THCA 10 PPM N/D N/D N/D CBD 10 PPM 0.057% 0.573 34.4 CBDA 20 PPM N/D N/D N/D CBDV 20 PPM N/D N/D N/D CBC 10 PPM N/D N/D N/D CBN 10 PPM N/D N/D N/D CBG 10 PPM N/D N/D N/D CBGA 20 PPM N/D N/D N/D D8-THC 10 PPM N/D N/D N/D THCV 10 PPM N/D N/D N/D N/D N/D TOTAL D9-THC N/D TOTAL CBD\* 0.057% 0.573 34.4 TOTAL CANNABINOIDS 0.057% 0.573 34.4