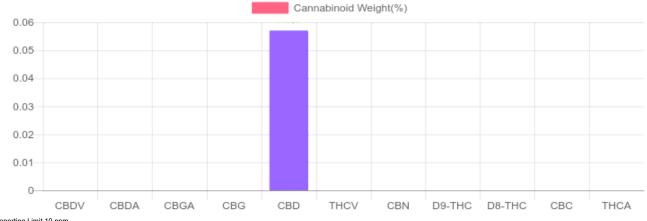

American Shaman 2405 Southwest Blvd Kansas City Missouri, 64108 (913) 486-9889 chris@cbdamericanshaman.com

UPLOADED: 08/29/2019 15:53:47

Sample

er 34.4 mg CBD per bottle

Cannabinoids LOQ weight(%) mg/g mg/bottle D9-THC 10 PPM N/D N/D N/D THCA 10 PPM N/D N/D N/D CBD 10 PPM 0.057% 0.573 34.4 CBDA 20 PPM N/D N/D N/D CBDV 20 PPM N/D N/D N/D CBC 10 PPM N/D N/D N/D CBN 10 PPM N/D N/D N/D CBG 10 PPM N/D N/D N/D CBGA 20 PPM N/D N/D N/D D8-THC 10 PPM N/D N/D N/D THCV 10 PPM N/D N/D N/D N/D N/D TOTAL D9-THC N/D TOTAL CBD\* 0.057% 0.573 34.4 TOTAL CANNABINOIDS 0.057% 0.573 34.4