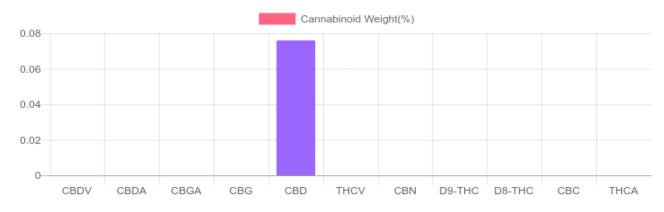

## weight(%) Cannabinoids LOQ mg/bottle mg/g D9-THC 10 PPM N/D N/D N/D THCA 10 PPM N/D N/D N/D CBD 10 PPM 0.076% 0.758 181.9 CBDA 20 PPM N/D N/D N/D CBDV 20 PPM N/D N/D N/D СВС 10 PPM N/D N/D N/D CBN 10 PPM N/D N/D N/D CBG 10 PPM N/D N/D N/D CBGA 20 PPM N/D N/D N/D D8-THC 10 PPM N/D N/D N/D THCV 10 PPM N/D N/D N/D TOTAL D9-THC N/D N/D N/D TOTAL CBD\* 0.076% 0.758 181.9 TOTAL CANNABINOIDS 0.076% 0.758 181.9