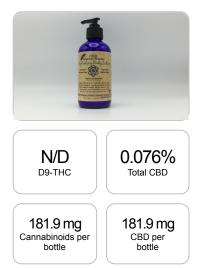

## weight(%) Cannabinoids LOQ mg/bottle mg/g D9-THC 10 PPM N/D N/D N/D THCA 10 PPM N/D N/D N/D CBD 10 PPM 0.076% 0.758 181.9 CBDA 20 PPM N/D N/D N/D CBDV 20 PPM N/D N/D N/D СВС 10 PPM N/D N/D N/D CBN 10 PPM N/D N/D N/D CBG 10 PPM N/D N/D N/D CBGA 20 PPM N/D N/D N/D D8-THC 10 PPM N/D N/D N/D THCV 10 PPM N/D N/D N/D TOTAL D9-THC N/D N/D N/D TOTAL CBD\* 0.076% 0.758 181.9 TOTAL CANNABINOIDS 0.076% 0.758 181.9