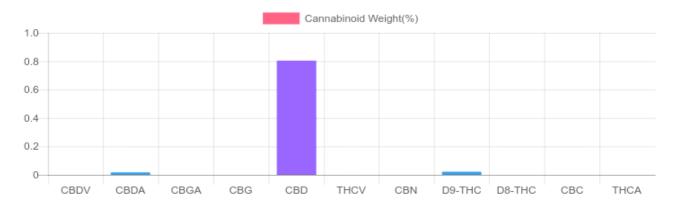

## Sample

0.022% D9-THC 0.819% Total CBD

## **Cannabinoids Test**

SHIMADZU INTEGRATED UPLC-PDA

GSL SOP 400 PREPARED: 09/18/2020 21:39:23 UPLOADED: 09/22/2020 11:16:45

| Cannabinoids       | LOQ    | weight(%) | mg/g   |
|--------------------|--------|-----------|--------|
| D9-THC             | 10 PPM | 0.022%    | 0.216  |
| THCA               | 10 PPM | N/D       | N/D    |
| CBD                | 10 PPM | 0.804%    | 8.038  |
| CBDA               | 20 PPM | 0.017%    | 0.166  |
| CBDV               | 20 PPM | N/D       | N/D    |
| CBC                | 10 PPM | N/D       | N/D    |
| CBN                | 10 PPM | N/D       | N/D    |
| CBG                | 10 PPM | N/D       | N/D    |
| CBGA               | 20 PPM | N/D       | N/D    |
| D8-THC             | 10 PPM | N/D       | N/D    |
| THCV               | 10 PPM | N/D       | N/D    |
| TOTAL D9-THC       |        | 0.022%    | 0.022% |
| TOTAL CBD*         |        | 0.819%    | 8.184  |
| TOTAL CANNABINOIDS |        | 0.843%    | 8.420  |

Reporting Limit 10 ppm
\*Total CBD = CBD + CBDA x 0.877
N/D - Not Detected, B/LOQ - Below Limit of Quantification

Dr. Andrew Hall, Ph.D., Chief Scientific Officer

Ben Witten, MS, MT., Lab Director

Green Scientific Labs info@greenscientificlabs.com 1-833 TEST CBD