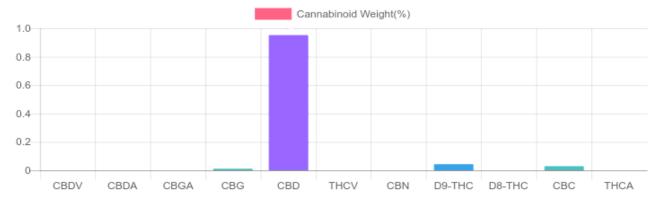

## Sample

0.043% D9-THC 0.952% Total CBD

43.5 mg Cannabinoids per container 40.0 mg CBD per container

1 container = 4.2 grams per container x Cannabinoid concentration

## Cannabinoids Test

SHIMADZU INTEGRATED UPLC-PDA

| GSL SOP 400        | PREPARED: 01/31/2020 17:37:09 |           | UPLOADED: 02/03/2020 08:31:33 |              |
|--------------------|-------------------------------|-----------|-------------------------------|--------------|
| Cannabinoids       | LOQ                           | weight(%) | mg/g                          | mg/container |
| D9-THC             | 10 PPM                        | 0.043%    | 0.428                         | 1.8          |
| THCA               | 10 PPM                        | N/D       | N/D                           | N/D          |
| CBD                | 10 PPM                        | 0.952%    | 9.524                         | 40.0         |
| CBDA               | 20 PPM                        | N/D       | N/D                           | N/D          |
| CBDV               | 20 PPM                        | N/D       | N/D                           | N/D          |
| CBC                | 10 PPM                        | 0.029%    | 0.294                         | 1.2          |
| CBN                | 10 PPM                        | N/D       | N/D                           | N/D          |
| CBG                | 10 PPM                        | 0.011%    | 0.113                         | 0.5          |
| CBGA               | 20 PPM                        | N/D       | N/D                           | N/D          |
| D8-THC             | 10 PPM                        | N/D       | N/D                           | N/D          |
| THCV               | 10 PPM                        | N/D       | N/D                           | N/D          |
| TOTAL D9-THC       |                               | 0.043%    | 0.043%                        | 1.8          |
| TOTAL CBD*         |                               | 0.952%    | 9.524                         | 40.0         |
| TOTAL CANNABINOIDS |                               | 1.035%    | 10.359                        | 43.5         |