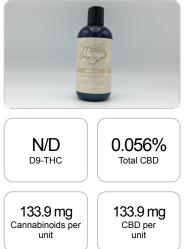

## Cannabinoids Test

 SHIMADZU INTEGRATED UPLC-PDA

 GSL SOP 400
 PREPARED: 04/13/2020 17:34:50

| Cannabinoids       | LOQ    | weight(%) | mg/g  | mg/unit |
|--------------------|--------|-----------|-------|---------|
| D9-THC             | 10 PPM | N/D       | N/D   | N/D     |
| THCA               | 10 PPM | N/D       | N/D   | N/D     |
| CBD                | 10 PPM | 0.056%    | 0.558 | 133.9   |
| CBDA               | 20 PPM | N/D       | N/D   | N/D     |
| CBDV               | 20 PPM | N/D       | N/D   | N/D     |
| CBC                | 10 PPM | N/D       | N/D   | N/D     |
| CBN                | 10 PPM | N/D       | N/D   | N/D     |
| CBG                | 10 PPM | N/D       | N/D   | N/D     |
| CBGA               | 20 PPM | N/D       | N/D   | N/D     |
| D8-THC             | 10 PPM | N/D       | N/D   | N/D     |
| THCV               | 10 PPM | N/D       | N/D   | N/D     |
| TOTAL D9-THC       |        | N/D       | N/D   | N/D     |
| TOTAL CBD*         |        | 0.056%    | 0.558 | 133.9   |
| TOTAL CANNABINOIDS |        | 0.056%    | 0.558 | 133.9   |

Reporting Limit 10 ppm \*Total CBD = CBD + CBDA x 0.877

N/D - Not Detected, B/LOQ - Below Limit of Quantification

Dr. Andrew Hall, Ph.D., Chief Scientific Officer

Bli

Ben Witten, MS, MT., Lab Director

Green Scientific Labs info@greenscientificlabs.com 1-833 TEST CBD