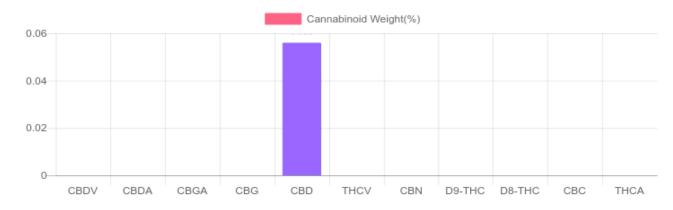

## Cannabinoids Test

 SHIMADZU INTEGRATED UPLC-PDA

 GSL SOP 400
 PREPARED: 04/13/2020 17:34:50

| Cannabinoids       | LOQ    | weight(%) | mg/g  | mg/unit |
|--------------------|--------|-----------|-------|---------|
| D9-THC             | 10 PPM | N/D       | N/D   | N/D     |
| THCA               | 10 PPM | N/D       | N/D   | N/D     |
| CBD                | 10 PPM | 0.056%    | 0.558 | 133.9   |
| CBDA               | 20 PPM | N/D       | N/D   | N/D     |
| CBDV               | 20 PPM | N/D       | N/D   | N/D     |
| CBC                | 10 PPM | N/D       | N/D   | N/D     |
| CBN                | 10 PPM | N/D       | N/D   | N/D     |
| CBG                | 10 PPM | N/D       | N/D   | N/D     |
| CBGA               | 20 PPM | N/D       | N/D   | N/D     |
| D8-THC             | 10 PPM | N/D       | N/D   | N/D     |
| THCV               | 10 PPM | N/D       | N/D   | N/D     |
| TOTAL D9-THC       |        | N/D       | N/D   | N/D     |
| TOTAL CBD*         |        | 0.056%    | 0.558 | 133.9   |
| TOTAL CANNABINOIDS |        | 0.056%    | 0.558 | 133.9   |

Reporting Limit 10 ppm \*Total CBD = CBD + CBDA x 0.877

N/D - Not Detected, B/LOQ - Below Limit of Quantification

Dr. Andrew Hall, Ph.D., Chief Scientific Officer

Bli

Ben Witten, MS, MT., Lab Director

Green Scientific Labs info@greenscientificlabs.com 1-833 TEST CBD