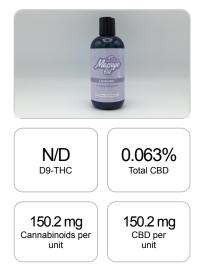

## CERTIFICATE OF ANALYSIS ISO/IEC 17025:2017 ACCREDITATION #103104

Order #: 52305 Order Name: REG-Massage oil-Lavender Batch#: N/A Received: 04/13/2020 Completed: 04/14/2020

Cannabinoids Test SHIMADZU INTEGRATED UPLC-PDA

## weight(%) Cannabinoids LOQ mg/unit mg/g D9-THC 10 PPM N/D N/D N/D THCA 10 PPM N/D N/D N/D CBD 10 PPM 0.063% 0.626 150.2 CBDA 20 PPM N/D N/D N/D CBDV 20 PPM N/D N/D N/D СВС 10 PPM N/D N/D N/D CBN 10 PPM N/D N/D N/D CBG 10 PPM N/D N/D N/D CBGA 20 PPM N/D N/D N/D D8-THC 10 PPM N/D N/D N/D THCV 10 PPM N/D N/D N/D TOTAL D9-THC N/D N/D N/D TOTAL CBD\* 0.063% 0.626 150.2 TOTAL CANNABINOIDS 0.063% 0.626 150.2

PREPARED: 04/13/2020 17:34:50

Reporting Limit 10 ppm \*Total CBD = CBD + CBDA x 0.877

N/D - Not Detected, B/LOQ - Below Limit of Quantification

Dr. Andrew Hall, Ph.D., Chief Scientific Officer

Blu

Ben Witten, MS, MT., Lab Director