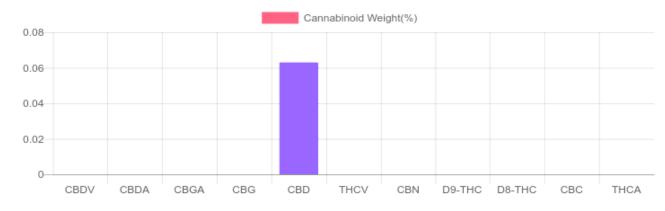

## weight(%) Cannabinoids LOQ mg/unit mg/g D9-THC 10 PPM N/D N/D N/D THCA 10 PPM N/D N/D N/D CBD 10 PPM 0.063% 0.626 150.2 CBDA 20 PPM N/D N/D N/D CBDV 20 PPM N/D N/D N/D СВС 10 PPM N/D N/D N/D CBN 10 PPM N/D N/D N/D CBG 10 PPM N/D N/D N/D CBGA 20 PPM N/D N/D N/D D8-THC 10 PPM N/D N/D N/D THCV 10 PPM N/D N/D N/D TOTAL D9-THC N/D N/D N/D TOTAL CBD\* 0.063% 0.626 150.2 TOTAL CANNABINOIDS 0.063% 0.626 150.2