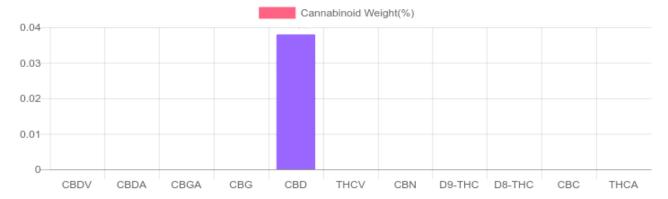

## Sample

N/D D9-THC 0.038% Total CBD

91.7 mg Cannabinoids per unit 91.7 mg CBD per unit

1 unit = 240 ml per unit x density (1) x Cannabinoid concentration

## **Cannabinoids Test**

SHIMADZU INTEGRATED UPLC-PDA

GSL SOP 400 **PREPARED:** 04/13/2020 17:34:50

| Cannabinoids       | LOQ    | weight(%) | mg/g  | mg/unit |
|--------------------|--------|-----------|-------|---------|
| D9-THC             | 10 PPM | N/D       | N/D   | N/D     |
| THCA               | 10 PPM | N/D       | N/D   | N/D     |
| CBD                | 10 PPM | 0.038%    | 0.382 | 91.7    |
| CBDA               | 20 PPM | N/D       | N/D   | N/D     |
| CBDV               | 20 PPM | N/D       | N/D   | N/D     |
| CBC                | 10 PPM | N/D       | N/D   | N/D     |
| CBN                | 10 PPM | N/D       | N/D   | N/D     |
| CBG                | 10 PPM | N/D       | N/D   | N/D     |
| CBGA               | 20 PPM | N/D       | N/D   | N/D     |
| D8-THC             | 10 PPM | N/D       | N/D   | N/D     |
| THCV               | 10 PPM | N/D       | N/D   | N/D     |
| TOTAL D9-THC       |        | N/D       | N/D   | N/D     |
| TOTAL CBD*         |        | 0.038%    | 0.382 | 91.7    |
| TOTAL CANNABINOIDS |        | 0.038%    | 0.382 | 91.7    |

Reporting Limit 10 ppm \*Total CBD = CBD + CBDA x 0.877

N/D - Not Detected, B/LOQ - Below Limit of Quantification

Dr. Andrew Hall, Ph.D., Chief Scientific Officer

Ben Witten, MS, MT., Lab Director

Green Scientific Labs info@greenscientificlabs.com 1-833 TEST CBD