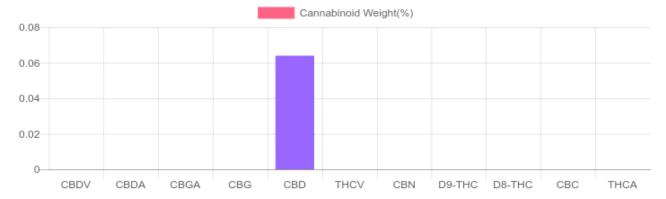

## **Cannabinoids Test**

SHIMADZU INTEGRATED UPLC-PDA

| GSL SOP 400        | PREPARED: 02/04/2020 15:47:43 |           | UPLOADED: 02/05/2020 14:32:08 |           |
|--------------------|-------------------------------|-----------|-------------------------------|-----------|
| Cannabinoids       | LOQ                           | weight(%) | mg/g                          | mg/cookie |
| D9-THC             | 10 PPM                        | N/D       | N/D                           | N/D       |
| THCA               | 10 PPM                        | N/D       | N/D                           | N/D       |
| CBD                | 10 PPM                        | 0.064%    | 0.641                         | 6.6       |
| CBDA               | 20 PPM                        | N/D       | N/D                           | N/D       |
| CBDV               | 20 PPM                        | N/D       | N/D                           | N/D       |
| CBC                | 10 PPM                        | N/D       | N/D                           | N/D       |
| CBN                | 10 PPM                        | N/D       | N/D                           | N/D       |
| CBG                | 10 PPM                        | N/D       | N/D                           | N/D       |
| CBGA               | 20 PPM                        | N/D       | N/D                           | N/D       |
| D8-THC             | 10 PPM                        | N/D       | N/D                           | N/D       |
| THCV               | 10 PPM                        | N/D       | N/D                           | N/D       |
| TOTAL D9-THC       |                               | N/D       | N/D                           | N/D       |
| TOTAL CBD*         |                               | 0.064%    | 0.641                         | 6.6       |
| TOTAL CANNABINOIDS |                               | 0.064%    | 0.641                         | 6.6       |