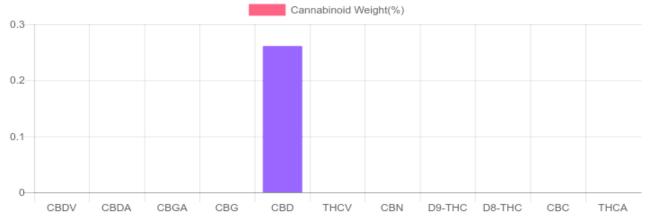

## Sample

N/D D9-THC 0.261% Total CBD

64.1 mg Cannabinoids per package

64.1 mg CBD per package

1 package = 24.6 grams per package x Cannabinoid concentration

## **Cannabinoids Test**

SHIMADZU INTEGRATED UPLC-PDA

GSL SOP 400 PREPARED: 08/28/2019 17:32:26 UPLOADED: 08/29/2019 15:53:47

| Cannabinoids      | LOQ    | weight(%) | mg/g  | mg/package |
|-------------------|--------|-----------|-------|------------|
| D9-THC            | 10 PPM | N/D       | N/D   | N/D        |
| THCA              | 10 PPM | N/D       | N/D   | N/D        |
| CBD               | 10 PPM | 0.261%    | 2.607 | 64.1       |
| CBDA              | 20 PPM | N/D       | N/D   | N/D        |
| CBDV              | 20 PPM | N/D       | N/D   | N/D        |
| CBC               | 10 PPM | N/D       | N/D   | N/D        |
| CBN               | 10 PPM | N/D       | N/D   | N/D        |
| CBG               | 10 PPM | N/D       | N/D   | N/D        |
| CBGA              | 20 PPM | N/D       | N/D   | N/D        |
| D8-THC            | 10 PPM | N/D       | N/D   | N/D        |
| THCV              | 10 PPM | N/D       | N/D   | N/D        |
| TOTAL D9-THC      |        | N/D       | N/D   | N/D        |
| TOTAL CBD*        |        | 0.261%    | 2.607 | 64.1       |
| TOTAL CANNABINOID | S      | 0.261%    | 2.607 | 64.1       |