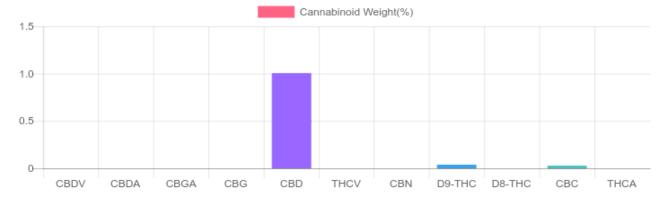

## **Cannabinoids Test**

SHIMADZU INTEGRATED UPLC-PDA

GSL SOP 400 **PREPARED:** 03/03/2020 12:22:58

| Cannabinoids       | LOQ    | weight(%) | mg/g   | mg/bottle |
|--------------------|--------|-----------|--------|-----------|
| D9-THC             | 10 PPM | 0.039%    | 0.394  | 5.6       |
| THCA               | 10 PPM | N/D       | N/D    | N/D       |
| CBD                | 10 PPM | 1.005%    | 10.053 | 142.5     |
| CBDA               | 20 PPM | N/D       | N/D    | N/D       |
| CBDV               | 20 PPM | N/D       | N/D    | N/D       |
| CBC                | 10 PPM | 0.029%    | 0.293  | 4.2       |
| CBN                | 10 PPM | N/D       | N/D    | N/D       |
| CBG                | 10 PPM | N/D       | N/D    | N/D       |
| CBGA               | 20 PPM | N/D       | N/D    | N/D       |
| D8-THC             | 10 PPM | N/D       | N/D    | N/D       |
| THCV               | 10 PPM | N/D       | N/D    | N/D       |
| TOTAL D9-THC       |        | 0.039%    | 0.039% | 5.6       |
| TOTAL CBD*         |        | 1.005%    | 10.053 | 142.5     |
| TOTAL CANNABINOIDS |        | 1.073%    | 10.740 | 152.3     |

## Sample

0.039% D9-THC 1.005% Total CBD

152.3 mg Cannabinoids per bottle 142.5 mg CBD per bottle

1 bottle = 15 ml per bottle x density (0.945)