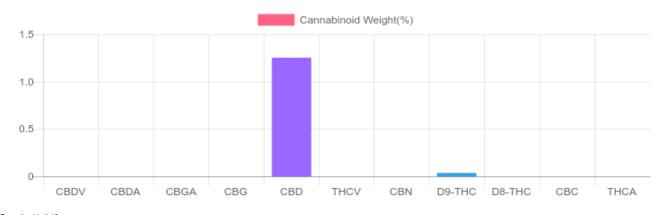

## Sample

Cannabinoids LOQ weight(%) mg/bottle mg/g D9-THC 10 PPM 0.036% 0.362 5.1 THCA 10 PPM N/D N/D N/D CBD 10 PPM 1.252% 177.5 12.521 CBDA 20 PPM N/D N/D N/D CBDV 20 PPM N/D N/D N/D СВС 10 PPM N/D N/D N/D CBN 10 PPM N/D N/D N/D CBG 10 PPM N/D N/D N/D CBGA 20 PPM N/D N/D N/D D8-THC 10 PPM N/D N/D N/D THCV 10 PPM N/D N/D N/D TOTAL D9-THC 0.036% 0.036% 5.1 TOTAL CBD\* 1.252% 12.521 177.5 TOTAL CANNABINOIDS 1.288% 12.883 182.6