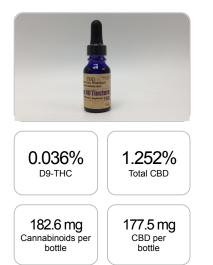

## Sample

Cannabinoids LOQ weight(%) mg/bottle mg/g D9-THC 10 PPM 0.036% 0.362 5.1 THCA 10 PPM N/D N/D N/D CBD 10 PPM 1.252% 177.5 12.521 CBDA 20 PPM N/D N/D N/D CBDV 20 PPM N/D N/D N/D СВС 10 PPM N/D N/D N/D CBN 10 PPM N/D N/D N/D CBG 10 PPM N/D N/D N/D CBGA 20 PPM N/D N/D N/D D8-THC 10 PPM N/D N/D N/D THCV 10 PPM N/D N/D N/D TOTAL D9-THC 0.036% 0.036% 5.1 TOTAL CBD\* 1.252% 12.521 177.5 TOTAL CANNABINOIDS 1.288% 12.883 182.6

PREPARED: 03/03/2020 13:32:35

1 bottle = 15 ml per bottle x density (0.945) x Cannabinoid concentration

Reporting Limit 10 ppm \*Total CBD = CBD + CBDA x 0.877

N/D - Not Detected, B/LOQ - Below Limit of Quantification