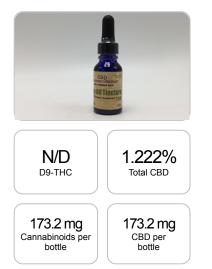

## Sample

weight(%) Cannabinoids LOQ mg/bottle mg/g D9-THC 10 PPM N/D N/D N/D THCA 10 PPM N/D N/D N/D CBD 10 PPM 12.222 173.2 1.222% CBDA 20 PPM N/D N/D N/D CBDV 20 PPM N/D N/D N/D СВС 10 PPM N/D N/D N/D CBN 10 PPM N/D N/D N/D CBG 10 PPM N/D N/D N/D CBGA 20 PPM N/D N/D N/D D8-THC 10 PPM N/D N/D N/D THCV 10 PPM N/D N/D N/D TOTAL D9-THC N/D N/D N/D TOTAL CBD\* 1.222% 12.222 173.2 TOTAL CANNABINOIDS 1.222% 12.222 173.2