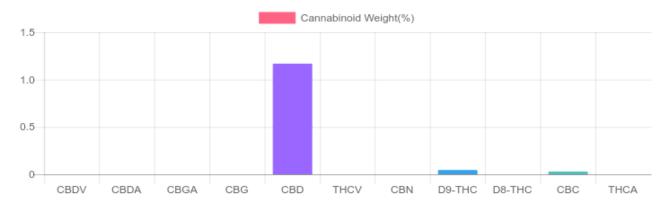

## Cannabinoids LOQ weight(%) mg/bottle mg/g D9-THC 10 PPM 0.045% 0.454 6.4 THCA 10 PPM N/D N/D N/D CBD 10 PPM 1.169% 165.7 11.692 CBDA 20 PPM N/D N/D N/D CBDV 20 PPM N/D N/D N/D СВС 10 PPM 0.030% 0.299 4.2 CBN 10 PPM N/D N/D N/D CBG 10 PPM N/D N/D N/D CBGA 20 PPM N/D N/D N/D D8-THC 10 PPM N/D N/D N/D THCV 10 PPM N/D N/D N/D TOTAL D9-THC 0.045% 0.045% 6.4 11.692 TOTAL CBD\* 1.169% 165.7 TOTAL CANNABINOIDS 1.244% 12.445 176.3