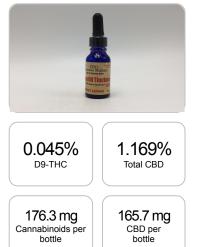

## Cannabinoids LOQ weight(%) mg/bottle mg/g D9-THC 10 PPM 0.045% 0.454 6.4 THCA 10 PPM N/D N/D N/D CBD 10 PPM 1.169% 165.7 11.692 CBDA 20 PPM N/D N/D N/D CBDV 20 PPM N/D N/D N/D СВС 10 PPM 0.030% 0.299 4.2 CBN 10 PPM N/D N/D N/D CBG 10 PPM N/D N/D N/D CBGA 20 PPM N/D N/D N/D D8-THC 10 PPM N/D N/D N/D THCV 10 PPM N/D N/D N/D TOTAL D9-THC 0.045% 0.045% 6.4 11.692 TOTAL CBD\* 1.169% 165.7 TOTAL CANNABINOIDS 1.244% 12.445 176.3