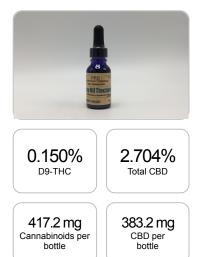

## Sample

GSL SOP 400 PREPARED: 03/03/2020 13:37:25 Cannabinoids LOQ weight(%) mg/bottle mg/g D9-THC 10 PPM 0.150% 1.501 21.3 THCA 10 PPM N/D N/D N/D CBD 10 PPM 2.704% 383.2 27.035 CBDA 20 PPM N/D N/D N/D CBDV 20 PPM 0.020% 0.197 2.8 СВС 10 PPM 0.022% 0.215 3.0 CBN 10 PPM 0.039% 0.386 5.5 CBG 10 PPM 0.010% 0.102 1.4 CBGA 20 PPM N/D N/D N/D D8-THC 10 PPM N/D N/D N/D THCV 10 PPM N/D N/D N/D TOTAL D9-THC 0.150% 0.150% 21.3 27.035 TOTAL CBD\* 2.704% 383.2 TOTAL CANNABINOIDS 2.945% 29.436 417.2