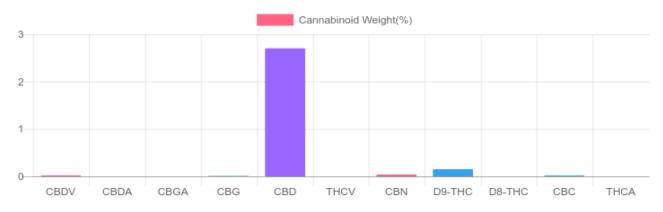

## Sample

GSL SOP 400 PREPARED: 03/03/2020 13:37:25 Cannabinoids LOQ weight(%) mg/bottle mg/g D9-THC 10 PPM 0.150% 1.501 21.3 THCA 10 PPM N/D N/D N/D CBD 10 PPM 2.704% 383.2 27.035 CBDA 20 PPM N/D N/D N/D CBDV 20 PPM 0.020% 0.197 2.8 СВС 10 PPM 0.022% 0.215 3.0 CBN 10 PPM 0.039% 0.386 5.5 CBG 10 PPM 0.010% 0.102 1.4 CBGA 20 PPM N/D N/D N/D D8-THC 10 PPM N/D N/D N/D THCV 10 PPM N/D N/D N/D TOTAL D9-THC 0.150% 0.150% 21.3 27.035 TOTAL CBD\* 2.704% 383.2 TOTAL CANNABINOIDS 2.945% 29.436 417.2