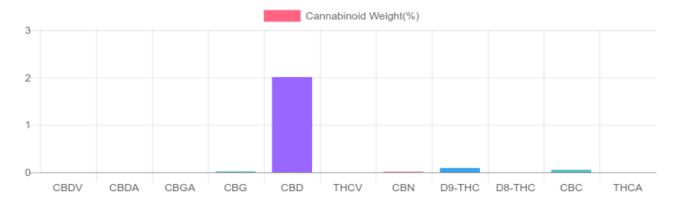

## Sample

0.090% D9-THC

2.012% Total CBD

310.3 mg Cannabinoids per bottle

285.2 mg CBD per bottle

## Cannabinoids Test

SHIMADZU INTEGRATED UPLC-PDA

GSL SOP 400 PREPARED: 03/03/2020 13:32:35

| Cannabinoids       | LOQ    | weight(%) | mg/g   | mg/bottle |
|--------------------|--------|-----------|--------|-----------|
| D9-THC             | 10 PPM | 0.090%    | 0.902  | 12.8      |
| THCA               | 10 PPM | N/D       | N/D    | N/D       |
| CBD                | 10 PPM | 2.012%    | 20.122 | 285.2     |
| CBDA               | 20 PPM | N/D       | N/D    | N/D       |
| CBDV               | 20 PPM | N/D       | N/D    | N/D       |
| CBC                | 10 PPM | 0.053%    | 0.526  | 7.5       |
| CBN                | 10 PPM | 0.013%    | 0.133  | 1.9       |
| CBG                | 10 PPM | 0.020%    | 0.203  | 2.9       |
| CBGA               | 20 PPM | N/D       | N/D    | N/D       |
| D8-THC             | 10 PPM | N/D       | N/D    | N/D       |
| THCV               | 10 PPM | N/D       | N/D    | N/D       |
| TOTAL D9-THC       |        | 0.090%    | 0.090% | 12.8      |
| TOTAL CBD*         |        | 2.012%    | 20.122 | 285.2     |
| TOTAL CANNABINOIDS |        | 2.188%    | 21.886 | 310.3     |