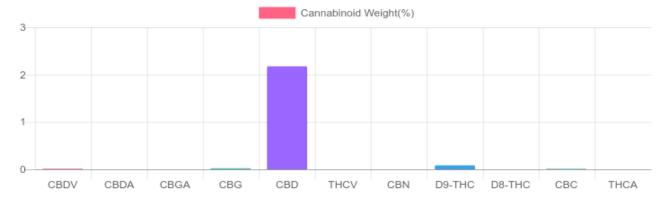

## **Cannabinoids Test**

SHIMADZU INTEGRATED UPLC-PDA

GSL SOP 400 **PREPARED:** 03/03/2020 14:07:00

| Cannabinoids       | LOQ    | weight(%) | mg/g   | mg/bottle |
|--------------------|--------|-----------|--------|-----------|
| D9-THC             | 10 PPM | 0.084%    | 0.841  | 11.9      |
| THCA               | 10 PPM | N/D       | N/D    | N/D       |
| CBD                | 10 PPM | 2.175%    | 21.745 | 308.2     |
| CBDA               | 20 PPM | N/D       | N/D    | N/D       |
| CBDV               | 20 PPM | 0.013%    | 0.128  | 1.8       |
| CBC                | 10 PPM | 0.012%    | 0.119  | 1.7       |
| CBN                | 10 PPM | N/D       | N/D    | N/D       |
| CBG                | 10 PPM | 0.023%    | 0.227  | 3.2       |
| CBGA               | 20 PPM | N/D       | N/D    | N/D       |
| D8-THC             | 10 PPM | N/D       | N/D    | N/D       |
| THCV               | 10 PPM | N/D       | N/D    | N/D       |
| TOTAL D9-THC       |        | 0.084%    | 0.084% | 11.9      |
| TOTAL CBD*         |        | 2.175%    | 21.745 | 308.2     |
| TOTAL CANNABINOIDS |        | 2.307%    | 23.060 | 326.8     |