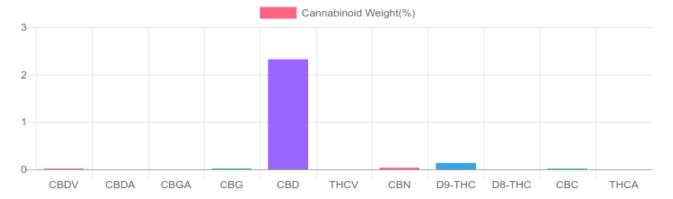

## Sample

0.134% D9-THC 2.324% Total CBD

360.9 mg Cannabinoids per bottle 329.4 mg CBD per bottle

1 bottle = 15 ml per bottle x density (0.945)

## **Cannabinoids Test**

SHIMADZU INTEGRATED UPLC-PDA

GSL SOP 400 **PREPARED:** 03/03/2020 13:34:57

| Cannabinoids       | LOQ    | weight(%) | mg/g   | mg/bottle |
|--------------------|--------|-----------|--------|-----------|
| D9-THC             | 10 PPM | 0.134%    | 1.337  | 19.0      |
| THCA               | 10 PPM | N/D       | N/D    | N/D       |
| CBD                | 10 PPM | 2.324%    | 23.238 | 329.4     |
| CBDA               | 20 PPM | N/D       | N/D    | N/D       |
| CBDV               | 20 PPM | 0.015%    | 0.153  | 2.2       |
| CBC                | 10 PPM | 0.019%    | 0.190  | 2.7       |
| CBN                | 10 PPM | 0.034%    | 0.336  | 4.8       |
| CBG                | 10 PPM | 0.020%    | 0.197  | 2.8       |
| CBGA               | 20 PPM | N/D       | N/D    | N/D       |
| D8-THC             | 10 PPM | N/D       | N/D    | N/D       |
| THCV               | 10 PPM | N/D       | N/D    | N/D       |
| TOTAL D9-THC       |        | 0.134%    | 0.134% | 19.0      |
| TOTAL CBD*         |        | 2.324%    | 23.238 | 329.4     |
| TOTAL CANNABINOIDS |        | 2.546%    | 25.451 | 360.9     |