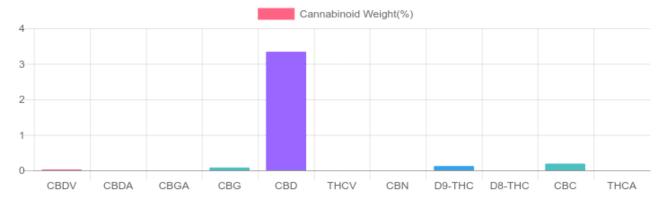

## Sample

0.120% D9-THC 3.340% Total CBD

532.0 mg Cannabinoids per bottle 473.4 mg CBD per bottle

1 bottle = 15 ml per bottle x density (0.945)

## **Cannabinoids Test**

SHIMADZU INTEGRATED UPLC-PDA

GSL SOP 400 **PREPARED:** 03/03/2020 13:37:25

| Cannabinoids       | LOQ    | weight(%) | mg/g   | mg/bottle |
|--------------------|--------|-----------|--------|-----------|
| D9-THC             | 10 PPM | 0.120%    | 1.200  | 17.0      |
| THCA               | 10 PPM | N/D       | N/D    | N/D       |
| CBD                | 10 PPM | 3.340%    | 33.395 | 473.4     |
| CBDA               | 20 PPM | N/D       | N/D    | N/D       |
| CBDV               | 20 PPM | 0.024%    | 0.236  | 3.3       |
| CBC                | 10 PPM | 0.189%    | 1.894  | 26.8      |
| CBN                | 10 PPM | N/D       | N/D    | N/D       |
| CBG                | 10 PPM | 0.081%    | 0.812  | 11.5      |
| CBGA               | 20 PPM | N/D       | N/D    | N/D       |
| D8-THC             | 10 PPM | N/D       | N/D    | N/D       |
| THCV               | 10 PPM | N/D       | N/D    | N/D       |
| TOTAL D9-THC       |        | 0.120%    | 0.120% | 17.0      |
| TOTAL CBD*         |        | 3.340%    | 33.395 | 473.4     |
| TOTAL CANNABINOIDS |        | 3.754%    | 37.537 | 532.0     |