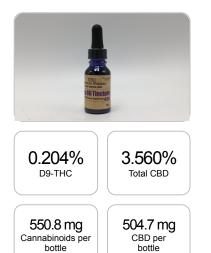

## Sample

Cannabinoids LOQ mg/bottle weight(%) mg/g D9-THC 10 PPM 0.204% 2.041 28.9 THCA 10 PPM N/D N/D N/D CBD 10 PPM 3.560% 35.604 504.7 CBDA 20 PPM N/D N/D N/D CBDV 20 PPM 0.028% 0.278 3.9 СВС 10 PPM 0.030% 0.299 4.2 CBN 10 PPM 0.052% 0.519 7.4 CBG 10 PPM 0.012% 0.119 1.7 CBGA 20 PPM N/D N/D N/D D8-THC 10 PPM N/D N/D N/D THCV 10 PPM N/D N/D N/D TOTAL D9-THC 0.204% 0.204% 28.9 TOTAL CBD\* 3.560% 35.604 504.7 TOTAL CANNABINOIDS 3.886% 38.860 550.8