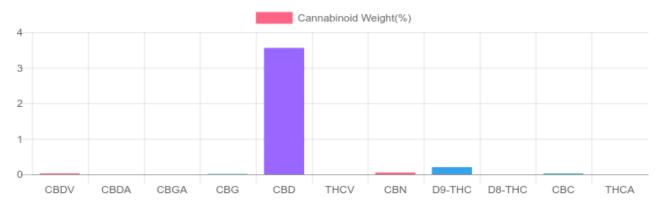

## Sample

Cannabinoids LOQ mg/bottle weight(%) mg/g D9-THC 10 PPM 0.204% 2.041 28.9 THCA 10 PPM N/D N/D N/D CBD 10 PPM 3.560% 35.604 504.7 CBDA 20 PPM N/D N/D N/D CBDV 20 PPM 0.028% 0.278 3.9 СВС 10 PPM 0.030% 0.299 4.2 CBN 10 PPM 0.052% 0.519 7.4 CBG 10 PPM 0.012% 0.119 1.7 CBGA 20 PPM N/D N/D N/D D8-THC 10 PPM N/D N/D N/D THCV 10 PPM N/D N/D N/D TOTAL D9-THC 0.204% 0.204% 28.9 TOTAL CBD\* 3.560% 35.604 504.7 TOTAL CANNABINOIDS 3.886% 38.860 550.8