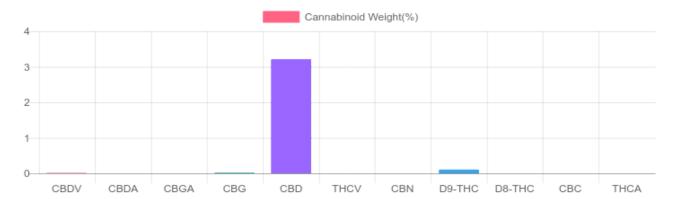

## **Cannabinoids Test**

SHIMADZU INTEGRATED UPLC-PDA

GSL SOP 400 **PREPARED:** 03/03/2020 14:07:00

| Cannabinoids       | LOQ    | weight(%) | mg/g   | mg/bottle |
|--------------------|--------|-----------|--------|-----------|
| D9-THC             | 10 PPM | 0.107%    | 1.070  | 15.2      |
| THCA               | 10 PPM | N/D       | N/D    | N/D       |
| CBD                | 10 PPM | 3.214%    | 32.141 | 455.6     |
| CBDA               | 20 PPM | N/D       | N/D    | N/D       |
| CBDV               | 20 PPM | 0.012%    | 0.120  | 1.7       |
| CBC                | 10 PPM | N/D       | N/D    | N/D       |
| CBN                | 10 PPM | N/D       | N/D    | N/D       |
| CBG                | 10 PPM | 0.023%    | 0.229  | 3.2       |
| CBGA               | 20 PPM | N/D       | N/D    | N/D       |
| D8-THC             | 10 PPM | N/D       | N/D    | N/D       |
| THCV               | 10 PPM | N/D       | N/D    | N/D       |
| TOTAL D9-THC       |        | 0.107%    | 0.107% | 15.2      |
| TOTAL CBD*         |        | 3.214%    | 32.141 | 455.6     |
| TOTAL CANNABINOIDS |        | 3.356%    | 33.560 | 475.7     |