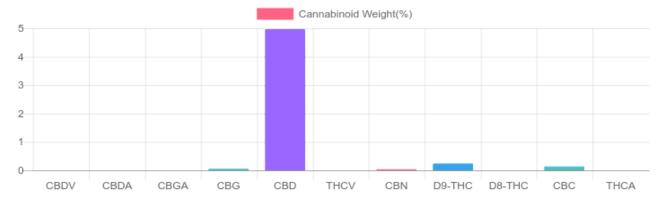

## **Cannabinoids Test**

SHIMADZU INTEGRATED UPLC-PDA

GSL SOP 400 **PREPARED:** 03/03/2020 13:37:25

| Cannabinoids       | LOQ    | weight(%) | mg/g   | mg/bottle |
|--------------------|--------|-----------|--------|-----------|
| D9-THC             | 10 PPM | 0.241%    | 2.412  | 34.2      |
| THCA               | 10 PPM | N/D       | N/D    | N/D       |
| CBD                | 10 PPM | 4.963%    | 49.633 | 703.5     |
| CBDA               | 20 PPM | N/D       | N/D    | N/D       |
| CBDV               | 20 PPM | N/D       | N/D    | N/D       |
| CBC                | 10 PPM | 0.137%    | 1.367  | 19.4      |
| CBN                | 10 PPM | 0.038%    | 0.384  | 5.4       |
| CBG                | 10 PPM | 0.054%    | 0.543  | 7.7       |
| CBGA               | 20 PPM | N/D       | N/D    | N/D       |
| D8-THC             | 10 PPM | N/D       | N/D    | N/D       |
| THCV               | 10 PPM | N/D       | N/D    | N/D       |
| TOTAL D9-THC       |        | 0.241%    | 0.241% | 34.2      |
| TOTAL CBD*         |        | 4.963%    | 49.633 | 703.5     |
| TOTAL CANNABINOIDS |        | 5.433%    | 54.339 | 770.2     |