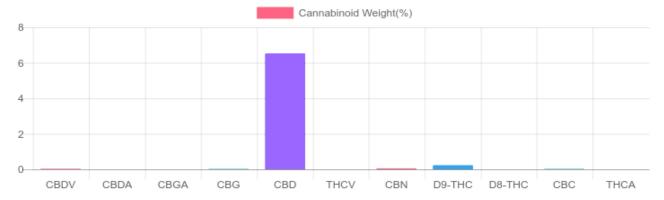

## Sample

0.233% D9-THC 6.526% Total CBD

978.6 mg Cannabinoids per unit 925.1 mg CBD per unit

1 unit = 15 ml per unit x density (0.945) x Cannabinoid concentration

## **Cannabinoids Test**

SHIMADZU INTEGRATED UPLC-PDA

GSL SOP 400 **PREPARED:** 04/16/2020 16:31:44

| Cannabinoids       | LOQ    | weight(%) | mg/g   | mg/unit |
|--------------------|--------|-----------|--------|---------|
| D9-THC             | 10 PPM | 0.233%    | 2.329  | 33.0    |
| THCA               | 10 PPM | N/D       | N/D    | N/D     |
| CBD                | 10 PPM | 6.526%    | 65.261 | 925.1   |
| CBDA               | 20 PPM | N/D       | N/D    | N/D     |
| CBDV               | 20 PPM | 0.033%    | 0.325  | 4.6     |
| CBC                | 10 PPM | 0.029%    | 0.292  | 4.1     |
| CBN                | 10 PPM | 0.055%    | 0.551  | 7.8     |
| CBG                | 10 PPM | 0.028%    | 0.283  | 4.0     |
| CBGA               | 20 PPM | N/D       | N/D    | N/D     |
| D8-THC             | 10 PPM | N/D       | N/D    | N/D     |
| THCV               | 10 PPM | N/D       | N/D    | N/D     |
| TOTAL D9-THC       |        | 0.233%    | 0.233% | 33.0    |
| TOTAL CBD*         |        | 6.526%    | 65.261 | 925.1   |
| TOTAL CANNABINOIDS |        | 6.904%    | 69.041 | 978.6   |