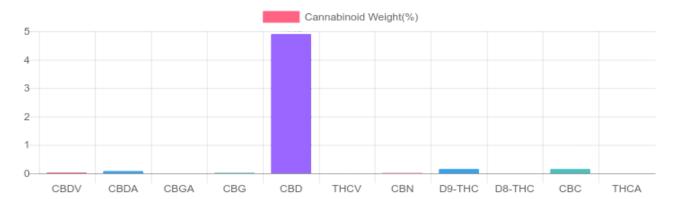

## Sample

0.151% D9-THC 4.973% Total CBD

758.0 mg Cannabinoids per bottle 705.0 mg CBD per bottle

## **Cannabinoids Test**

SHIMADZU INTEGRATED UPLC-PDA

GSL SOP 400 **PREPARED:** 03/03/2020 13:32:35

| Cannabinoids       | LOQ    | weight(%) | mg/g   | mg/bottle |
|--------------------|--------|-----------|--------|-----------|
| D9-THC             | 10 PPM | 0.151%    | 1.514  | 21.5      |
| THCA               | 10 PPM | N/D       | N/D    | N/D       |
| CBD                | 10 PPM | 4.902%    | 49.020 | 694.9     |
| CBDA               | 20 PPM | 0.081%    | 0.814  | 11.5      |
| CBDV               | 20 PPM | 0.029%    | 0.290  | 4.1       |
| CBC                | 10 PPM | 0.150%    | 1.504  | 21.3      |
| CBN                | 10 PPM | 0.012%    | 0.117  | 1.7       |
| CBG                | 10 PPM | 0.021%    | 0.211  | 3.0       |
| CBGA               | 20 PPM | N/D       | N/D    | N/D       |
| D8-THC             | 10 PPM | N/D       | N/D    | N/D       |
| THCV               | 10 PPM | N/D       | N/D    | N/D       |
| TOTAL D9-THC       |        | 0.151%    | 0.151% | 21.5      |
| TOTAL CBD*         |        | 4.973%    | 49.734 | 705.0     |
| TOTAL CANNABINOIDS |        | 5.346%    | 53.470 | 758.0     |