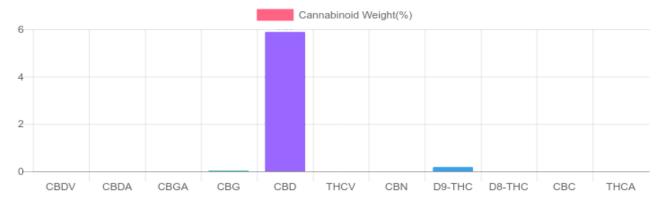

## **Cannabinoids Test**

SHIMADZU INTEGRATED UPLC-PDA

GSL SOP 400 **PREPARED:** 03/03/2020 14:07:00

| Cannabinoids       | LOQ    | weight(%) | mg/g   | mg/bottle |
|--------------------|--------|-----------|--------|-----------|
| D9-THC             | 10 PPM | 0.179%    | 1.787  | 25.3      |
| THCA               | 10 PPM | N/D       | N/D    | N/D       |
| CBD                | 10 PPM | 5.890%    | 58.903 | 835.0     |
| CBDA               | 20 PPM | N/D       | N/D    | N/D       |
| CBDV               | 20 PPM | N/D       | N/D    | N/D       |
| CBC                | 10 PPM | N/D       | N/D    | N/D       |
| CBN                | 10 PPM | N/D       | N/D    | N/D       |
| CBG                | 10 PPM | 0.038%    | 0.375  | 5.3       |
| CBGA               | 20 PPM | N/D       | N/D    | N/D       |
| D8-THC             | 10 PPM | N/D       | N/D    | N/D       |
| THCV               | 10 PPM | N/D       | N/D    | N/D       |
| TOTAL D9-THC       |        | 0.179%    | 0.179% | 25.3      |
| TOTAL CBD*         |        | 5.890%    | 58.903 | 835.0     |
| TOTAL CANNABINOIDS |        | 6.107%    | 61.065 | 865.6     |

Reporting Limit 10 ppm
\*Total CBD = CBD + CBDA x 0.877

N/D - Not Detected, B/LOQ - Below Limit of Quantification

Dr. Andrew Hall, Ph.D., Chief Scientific Officer

Ben Witten, MS, MT., Lab Director

Green Scientific Labs info@greenscientificlabs.com 1-833 TEST CBD