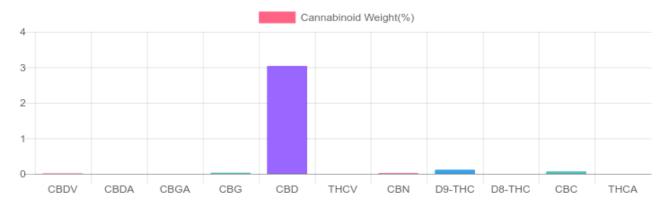

## **Cannabinoids Test**

SHIMADZU INTEGRATED UPLC-PDA

GSL SOP 400 PREPARED: 09/17/2020 20:14:29 UPLOADED: 09/21/2020 09:42:19

| Cannabinoids       | LOQ    | weight(%) | mg/g   | mg/unit |
|--------------------|--------|-----------|--------|---------|
| D9-THC             | 10 PPM | 0.117%    | 1.167  | 16.5    |
| THCA               | 10 PPM | N/D       | N/D    | N/D     |
| CBD                | 10 PPM | 3.038%    | 30.381 | 430.7   |
| CBDA               | 20 PPM | N/D       | N/D    | N/D     |
| CBDV               | 20 PPM | 0.013%    | 0.130  | 1.8     |
| CBC                | 10 PPM | 0.067%    | 0.675  | 9.6     |
| CBN                | 10 PPM | 0.019%    | 0.185  | 2.6     |
| CBG                | 10 PPM | 0.032%    | 0.316  | 4.5     |
| CBGA               | 20 PPM | N/D       | N/D    | N/D     |
| D8-THC             | 10 PPM | N/D       | N/D    | N/D     |
| THCV               | 10 PPM | N/D       | N/D    | N/D     |
| TOTAL D9-THC       |        | 0.117%    | 0.117% | 16.5    |
| TOTAL CBD*         |        | 3.038%    | 30.381 | 430.7   |
| TOTAL CANNABINOIDS |        | 3.286%    | 32.854 | 465.7   |