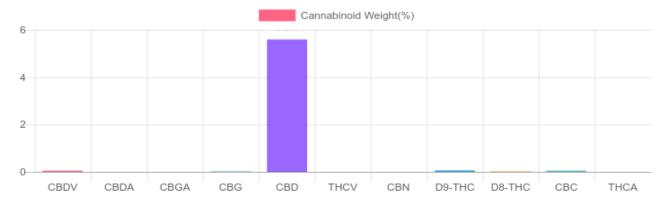

## GSL SOP 400 PREPARED: 09/16/2020 18:57:07 UPLOADED: 09/17/2020 09:56:38 Cannabinoids LOQ weight(%) mg/g mg/unit D9-THC 10 PPM 0.060% 0.597 8.5 THCA 10 PPM N/D N/D N/D CBD 10 PPM 5.594% 55.940 792.9 CBDA 20 PPM N/D N/D N/D CBDV 20 PPM 0.052% 0.523 7.4 CBC 10 PPM 0.052% 0.517 7.3 CBN 10 PPM N/D N/D N/D 10 PPM CBG 0.017% 0.170 2.4 CBGA 20 PPM N/D N/D N/D D8-THC 10 PPM 0.026% 0.262 3.7 THCV 10 PPM N/D N/D N/D TOTAL D9-THC 0.060% 0.060% 8.5 TOTAL CBD\* 5.594% 55.940 792.9 TOTAL CANNABINOIDS 5.801% 58.009 822.2