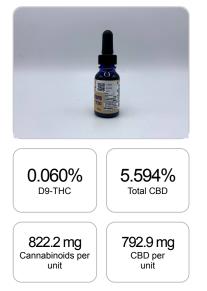

## CERTIFICATE OF ANALYSIS ISO/IEC 17025:2017 ACCREDITATION #103104

Order #: 61902 Order Name: REG-Tincture-Grape-750 Batch#: Bi-Annual Review-10004864 Received: 10/12/2020 Completed: 10/13/2020

**Cannabinoids Test** 

## GSL SOP 400 PREPARED: 09/16/2020 18:57:07 UPLOADED: 09/17/2020 09:56:38 Cannabinoids LOQ weight(%) mg/g mg/unit D9-THC 10 PPM 0.060% 0.597 8.5 THCA 10 PPM N/D N/D N/D CBD 10 PPM 5.594% 55.940 792.9 CBDA 20 PPM N/D N/D N/D CBDV 20 PPM 0.052% 0.523 7.4 CBC 10 PPM 0.052% 0.517 7.3 CBN 10 PPM N/D N/D N/D 10 PPM CBG 0.017% 0.170 2.4 CBGA 20 PPM N/D N/D N/D D8-THC 10 PPM 0.026% 0.262 3.7 THCV 10 PPM N/D N/D N/D TOTAL D9-THC 0.060% 0.060% 8.5 TOTAL CBD\* 5.594% 55.940 792.9 TOTAL CANNABINOIDS 5.801% 58.009 822.2