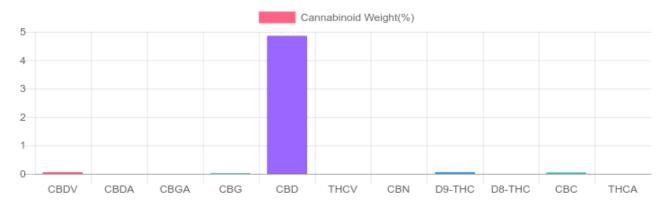

## Sample

0.060% D9-THC

4.859% Total CBD

716.2 mg Cannabinoids per 688.8 mg CBD per

1 unit = 15 ml per unit x density (.945) x Cannabinoid concentration

## **Cannabinoids Test**

SHIMADZU INTEGRATED UPLC-PDA

GSL SOP 400 PREPARED: 09/16/2020 18:25:13 UPLOADED: 09/17/2020 11:01:24

| Cannabinoids       | LOQ    | weight(%) | mg/g   | mg/unit |
|--------------------|--------|-----------|--------|---------|
| D9-THC             | 10 PPM | 0.060%    | 0.597  | 8.5     |
| THCA               | 10 PPM | N/D       | N/D    | N/D     |
| CBD                | 10 PPM | 4.859%    | 48.591 | 688.8   |
| CBDA               | 20 PPM | N/D       | N/D    | N/D     |
| CBDV               | 20 PPM | 0.059%    | 0.593  | 8.4     |
| CBC                | 10 PPM | 0.051%    | 0.515  | 7.3     |
| CBN                | 10 PPM | N/D       | N/D    | N/D     |
| CBG                | 10 PPM | 0.023%    | 0.228  | 3.2     |
| CBGA               | 20 PPM | N/D       | N/D    | N/D     |
| D8-THC             | 10 PPM | N/D       | N/D    | N/D     |
| THCV               | 10 PPM | N/D       | N/D    | N/D     |
| TOTAL D9-THC       |        | 0.060%    | 0.060% | 8.5     |
| TOTAL CBD*         |        | 4.859%    | 48.591 | 688.8   |
| TOTAL CANNABINOIDS |        | 5.052%    | 50.524 | 716.2   |