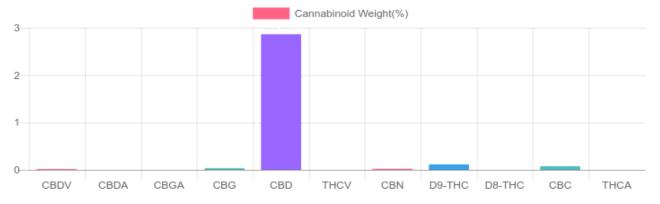

## Sample

0.113% D9-THC 2.862% Total CBD

442.0 mg Cannabinoids per unit 405.7 mg CBD per unit

1 unit = 15 ml per unit x density (.945) x Cannabinoid concentration

## **Cannabinoids Test**

SHIMADZU INTEGRATED UPLC-PDA

GSL SOP 400 PREPARED: 09/17/2020 21:07:53 UPLOADED: 09/18/2020 08:24:29

Cannabinoids LOQ weight(%) mg/g mg/unit

D9-THC 10 PPM 0.113% 1.131 1.6.0

| Cannabinoids       | LOQ    | weight(%) | mg/g   | mg/unit |
|--------------------|--------|-----------|--------|---------|
| D9-THC             | 10 PPM | 0.113%    | 1.131  | 16.0    |
| THCA               | 10 PPM | N/D       | N/D    | N/D     |
| CBD                | 10 PPM | 2.862%    | 28.621 | 405.7   |
| CBDA               | 20 PPM | N/D       | N/D    | N/D     |
| CBDV               | 20 PPM | 0.015%    | 0.150  | 2.1     |
| CBC                | 10 PPM | 0.074%    | 0.737  | 10.4    |
| CBN                | 10 PPM | 0.022%    | 0.216  | 3.1     |
| CBG                | 10 PPM | 0.033%    | 0.331  | 4.7     |
| CBGA               | 20 PPM | N/D       | N/D    | N/D     |
| D8-THC             | 10 PPM | N/D       | N/D    | N/D     |
| THCV               | 10 PPM | N/D       | N/D    | N/D     |
| TOTAL D9-THC       |        | 0.113%    | 0.113% | 16.0    |
| TOTAL CBD*         |        | 2.862%    | 28.621 | 405.7   |
| TOTAL CANNABINOIDS |        | 3.119%    | 31.186 | 442.0   |
|                    |        |           |        |         |

Reporting Limit 10 ppm
\*Total CBD = CBD + CBDA x 0.877
N/D - Not Detected, B/LOQ - Below Limit of Quantification

Dr. Andrew Hall, Ph.D., Chief Scientific Officer

Ben Witten, MS, MT., Lab Director

Green Scientific Labs info@greenscientificlabs.com 1-833 TEST CBD