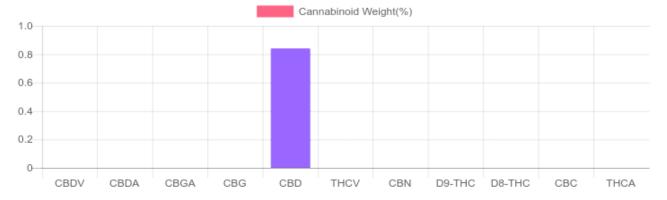

## Sample

N/D D9-THC 0.840% Total CBD

251.9 mg Cannabinoids per unit 251.9 mg CBD per unit

1 unit = 30 grams per unit x Cannabinoid concentration

## **Cannabinoids Test**

SHIMADZU INTEGRATED UPLC-PDA

GSL SOP 400 PREPARED: 09/18/2020 21:39:23 UPLOADED: 09/22/2020 11:16:45

| Cannabinoids       | LOQ    | weight(%) | mg/g  | mg/unit |
|--------------------|--------|-----------|-------|---------|
| D9-THC             | 10 PPM | N/D       | N/D   | N/D     |
| THCA               | 10 PPM | N/D       | N/D   | N/D     |
| CBD                | 10 PPM | 0.840%    | 8.396 | 251.9   |
| CBDA               | 20 PPM | N/D       | N/D   | N/D     |
| CBDV               | 20 PPM | N/D       | N/D   | N/D     |
| CBC                | 10 PPM | N/D       | N/D   | N/D     |
| CBN                | 10 PPM | N/D       | N/D   | N/D     |
| CBG                | 10 PPM | N/D       | N/D   | N/D     |
| CBGA               | 20 PPM | N/D       | N/D   | N/D     |
| D8-THC             | 10 PPM | N/D       | N/D   | N/D     |
| THCV               | 10 PPM | N/D       | N/D   | N/D     |
| TOTAL D9-THC       |        | N/D       | N/D   | N/D     |
| TOTAL CBD*         |        | 0.840%    | 8.396 | 251.9   |
| TOTAL CANNABINOIDS |        | 0.840%    | 8.396 | 251.9   |