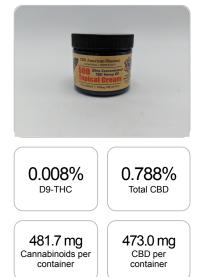

## Sample

| Cannabinoids       | LOQ    | weight(%) | mg/g  | mg/container |
|--------------------|--------|-----------|-------|--------------|
| D9-THC             | 10 PPM | 0.008%    | 0.082 | 4.9          |
| THCA               | 10 PPM | N/D       | N/D   | N/D          |
| CBD                | 10 PPM | 0.788%    | 7.883 | 473.0        |
| CBDA               | 20 PPM | N/D       | N/D   | N/D          |
| CBDV               | 20 PPM | N/D       | N/D   | N/D          |
| CBC                | 10 PPM | 0.006%    | 0.064 | 3.8          |
| CBN                | 10 PPM | N/D       | N/D   | N/D          |
| CBG                | 10 PPM | N/D       | N/D   | N/D          |
| CBGA               | 20 PPM | N/D       | N/D   | N/D          |
| D8-THC             | 10 PPM | N/D       | N/D   | N/D          |
| THCV               | 10 PPM | N/D       | N/D   | N/D          |
| TOTAL D9-THC       |        | 0.008%    | 0.082 | 4.9          |
| TOTAL CBD*         |        | 0.788%    | 7.883 | 473.0        |
| TOTAL CANNABINOIDS | 6      | 0.802%    | 8.029 | 481.7        |

PREPARED: 08/28/2019 20:04:41

1 container = 60 ml per container x density (1) x Cannabinoid concentration

Reporting Limit 10 ppm

\*Total CBD = CBD + CBDA x 0.877

N/D - Not Detected, B/LOQ - Below Limit of Quantification