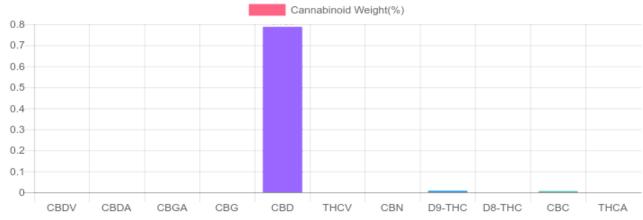

## Sample

| Cannabinoids       | LOQ    | weight(%) | mg/g  | mg/container |
|--------------------|--------|-----------|-------|--------------|
| D9-THC             | 10 PPM | 0.008%    | 0.082 | 4.9          |
| THCA               | 10 PPM | N/D       | N/D   | N/D          |
| CBD                | 10 PPM | 0.788%    | 7.883 | 473.0        |
| CBDA               | 20 PPM | N/D       | N/D   | N/D          |
| CBDV               | 20 PPM | N/D       | N/D   | N/D          |
| CBC                | 10 PPM | 0.006%    | 0.064 | 3.8          |
| CBN                | 10 PPM | N/D       | N/D   | N/D          |
| CBG                | 10 PPM | N/D       | N/D   | N/D          |
| CBGA               | 20 PPM | N/D       | N/D   | N/D          |
| D8-THC             | 10 PPM | N/D       | N/D   | N/D          |
| THCV               | 10 PPM | N/D       | N/D   | N/D          |
| TOTAL D9-THC       |        | 0.008%    | 0.082 | 4.9          |
| TOTAL CBD*         |        | 0.788%    | 7.883 | 473.0        |
| TOTAL CANNABINOIDS | 6      | 0.802%    | 8.029 | 481.7        |