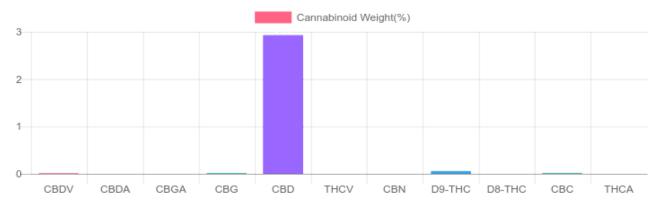

## Sample

0.059% D9-THC

2.930% Total CBD

456.2 mg Cannabinoids per 439.5 mg CBD per

1 unit = 15 ml per unit x density (1) x Cannabinoid concentration

## **Cannabinoids Test**

SHIMADZU INTEGRATED UPLC-PDA

GSL SOP 400 PREPARED: 09/18/2020 16:36:59 UPLOADED: 09/23/2020 13:22:41

| Cannabinoids       | LOQ    | weight(%) | mg/g   | mg/unit |
|--------------------|--------|-----------|--------|---------|
| D9-THC             | 10 PPM | 0.059%    | 0.586  | 8.8     |
| THCA               | 10 PPM | N/D       | N/D    | N/D     |
| CBD                | 10 PPM | 2.930%    | 29.300 | 439.5   |
| CBDA               | 20 PPM | N/D       | N/D    | N/D     |
| CBDV               | 20 PPM | 0.014%    | 0.138  | 2.1     |
| CBC                | 10 PPM | 0.020%    | 0.201  | 3.0     |
| CBN                | 10 PPM | N/D       | N/D    | N/D     |
| CBG                | 10 PPM | 0.019%    | 0.189  | 2.8     |
| CBGA               | 20 PPM | N/D       | N/D    | N/D     |
| D8-THC             | 10 PPM | N/D       | N/D    | N/D     |
| THCV               | 10 PPM | N/D       | N/D    | N/D     |
| TOTAL D9-THC       |        | 0.059%    | 0.059% | 8.8     |
| TOTAL CBD*         |        | 2.930%    | 29.300 | 439.5   |
| TOTAL CANNABINOIDS |        | 3.042%    | 30.414 | 456.2   |

Reporting Limit 10 ppm \*Total CBD = CBD + CBDA x 0.877 N/D - Not Detected, B/LOQ - Below Limit of Quantification

Dr. Andrew Hall, Ph.D., Chief Scientific Officer

Ben Witten, MS, MT., Lab Director

**Green Scientific Labs** info@greenscientificlabs.com 1-833 TEST CBD