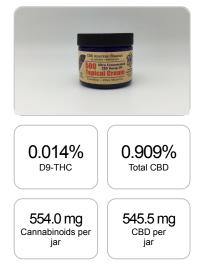

## GSL SOP 400 PREPARED: 01/31/2020 17:37:09 UPLOADED: 02/03/2020 08:31:33 Cannabinoids LOQ weight(%) mg/jar mg/g D9-THC 10 PPM 0.014% 0.141 8.5 THCA 10 PPM N/D N/D N/D CBD 10 PPM 0.909% 9.091 545.5 CBDA 20 PPM N/D N/D N/D CBDV 20 PPM N/D N/D N/D СВС 10 PPM N/D N/D N/D CBN 10 PPM N/D N/D N/D CBG 10 PPM N/D N/D N/D CBGA 20 PPM N/D N/D N/D D8-THC 10 PPM N/D N/D N/D THCV 10 PPM N/D N/D N/D TOTAL D9-THC 0.014% 0.014% 8.5 TOTAL CBD\* 0.909% 9.091 545.5 TOTAL CANNABINOIDS 0.923% 9.232 554.0

Reporting Limit 10 ppm \*Total CBD = CBD + CBDA x 0.877

N/D - Not Detected, B/LOQ - Below Limit of Quantification

Dr. Andrew Hall, Ph.D., Chief Scientific Officer

Blu

Ben Witten, MS, MT., Lab Director

Green Scientific Labs info@greenscientificlabs.com 1-833 TEST CBD