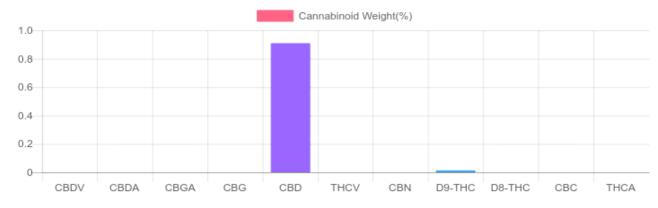

## GSL SOP 400 PREPARED: 01/31/2020 17:37:09 UPLOADED: 02/03/2020 08:31:33 Cannabinoids LOQ weight(%) mg/jar mg/g D9-THC 10 PPM 0.014% 0.141 8.5 THCA 10 PPM N/D N/D N/D CBD 10 PPM 0.909% 9.091 545.5 CBDA 20 PPM N/D N/D N/D CBDV 20 PPM N/D N/D N/D СВС 10 PPM N/D N/D N/D CBN 10 PPM N/D N/D N/D CBG 10 PPM N/D N/D N/D CBGA 20 PPM N/D N/D N/D D8-THC 10 PPM N/D N/D N/D THCV 10 PPM N/D N/D N/D TOTAL D9-THC 0.014% 0.014% 8.5 TOTAL CBD\* 0.909% 9.091 545.5 TOTAL CANNABINOIDS 0.923% 9.232 554.0