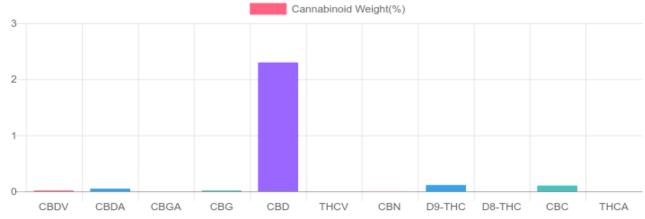

## 260.4 mg Cannabinoids per bottle 234.4 mg CBD per bottle

1 bottle = 10 ml per bottle x density (1) x Cannabinoid concentration

| Cannabinoids       | LOQ    | weight(%) | mg/g   | mg/bottle |
|--------------------|--------|-----------|--------|-----------|
| D9-THC             | 10 PPM | 0.114%    | 1.138  | 11.4      |
| THCA               | 10 PPM | N/D       | N/D    | N/D       |
| CBD                | 10 PPM | 2.301%    | 23.007 | 230.1     |
| CBDA               | 20 PPM | 0.049%    | 0.486  | 4.9       |
| CBDV               | 20 PPM | 0.017%    | 0.166  | 1.7       |
| CBC                | 10 PPM | 0.103%    | 1.031  | 10.3      |
| CBN                | 10 PPM | 0.003%    | 0.026  | 0.3       |
| CBG                | 10 PPM | 0.016%    | 0.165  | 1.7       |
| CBGA               | 20 PPM | N/D       | N/D    | N/D       |
| D8-THC             | 10 PPM | N/D       | N/D    | N/D       |
| THCV               | 10 PPM | N/D       | N/D    | N/D       |
| TOTAL D9-THC       |        | 0.114%    | 1.138  | 11.4      |
| TOTAL CBD*         |        | 2.344%    | 23.433 | 234.4     |
| TOTAL CANNABINOIDS |        | 2.603%    | 26.019 | 260.4     |