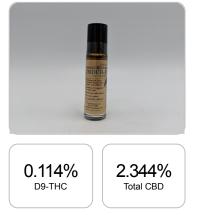

## 260.4 mg Cannabinoids per bottle 234.4 mg CBD per bottle

1 bottle = 10 ml per bottle x density (1) x Cannabinoid concentration

| Cannabinoids       | LOQ    | weight(%) | mg/g   | mg/bottle |
|--------------------|--------|-----------|--------|-----------|
| D9-THC             | 10 PPM | 0.114%    | 1.138  | 11.4      |
| THCA               | 10 PPM | N/D       | N/D    | N/D       |
| CBD                | 10 PPM | 2.301%    | 23.007 | 230.1     |
| CBDA               | 20 PPM | 0.049%    | 0.486  | 4.9       |
| CBDV               | 20 PPM | 0.017%    | 0.166  | 1.7       |
| CBC                | 10 PPM | 0.103%    | 1.031  | 10.3      |
| CBN                | 10 PPM | 0.003%    | 0.026  | 0.3       |
| CBG                | 10 PPM | 0.016%    | 0.165  | 1.7       |
| CBGA               | 20 PPM | N/D       | N/D    | N/D       |
| D8-THC             | 10 PPM | N/D       | N/D    | N/D       |
| THCV               | 10 PPM | N/D       | N/D    | N/D       |
| TOTAL D9-THC       |        | 0.114%    | 1.138  | 11.4      |
| TOTAL CBD*         |        | 2.344%    | 23.433 | 234.4     |
| TOTAL CANNABINOIDS |        | 2.603%    | 26.019 | 260.4     |