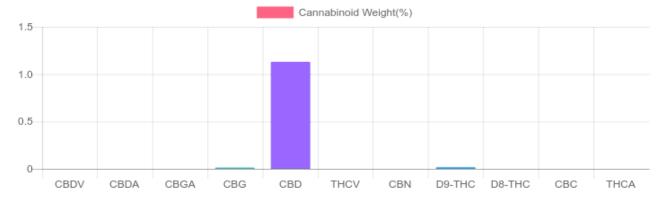

## Sample

0.017% D9-THC

1.130% Total CBD

397.3 mg Cannabinoids per 386.6 mg CBD per

1 unit = 30 ml per unit x density (1.14) x Cannabinoid concentration

## **Cannabinoids Test**

SHIMADZU INTEGRATED UPLC-PDA

GSL SOP 400 PREPARED: 09/18/2020 16:36:59 UPLOADED: 09/23/2020 13:22:41

| Cannabinoids       | LOQ    | weight(%) | mg/g   | mg/unit |
|--------------------|--------|-----------|--------|---------|
| D9-THC             | 10 PPM | 0.017%    | 0.166  | 5.7     |
| THCA               | 10 PPM | N/D       | N/D    | N/D     |
| CBD                | 10 PPM | 1.130%    | 11.303 | 386.6   |
| CBDA               | 20 PPM | N/D       | N/D    | N/D     |
| CBDV               | 20 PPM | N/D       | N/D    | N/D     |
| CBC                | 10 PPM | N/D       | N/D    | N/D     |
| CBN                | 10 PPM | N/D       | N/D    | N/D     |
| CBG                | 10 PPM | 0.014%    | 0.145  | 5.0     |
| CBGA               | 20 PPM | N/D       | N/D    | N/D     |
| D8-THC             | 10 PPM | N/D       | N/D    | N/D     |
| THCV               | 10 PPM | N/D       | N/D    | N/D     |
| TOTAL D9-THC       |        | 0.017%    | 0.017% | 5.7     |
| TOTAL CBD*         |        | 1.130%    | 11.303 | 386.6   |
| TOTAL CANNABINOIDS |        | 1.161%    | 11.614 | 397.3   |