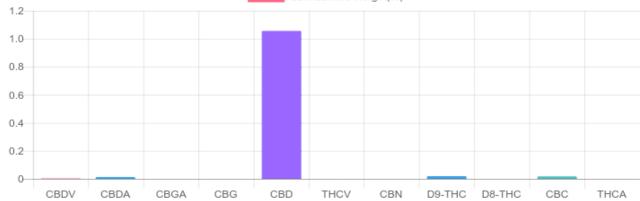

## Sample

0.019% D9-THC

1.067% Total CBD

## **Cannabinoids Test**

| GSL SOP 400                  | PREPARED: 06/20/2019 19:41:34 |        | UPLOADED: 06/21/2019 15:46:29 |        |
|------------------------------|-------------------------------|--------|-------------------------------|--------|
| cannabinoids                 |                               |        | weight(%)                     | mg/g   |
| DELTA-9-TETRAHYDROCANNABINOL |                               | D9-THC | 0.019%                        | 0.192  |
| TETRAHYDROCANNABINOLIC ACID  |                               | THCA   | N/D                           | N/D    |
| CANNABIDIOL                  |                               | CBD    | 1.056%                        | 10.562 |
| CANNABIDIOLIC ACID           |                               | CBDA   | 0.013%                        | 0.129  |
| CANNABIDIVARIN               |                               | CBDV   | 0.003%                        | 0.029  |
| CANNABICHROMENE              |                               | CBC    | 0.017%                        | 0.171  |
| CANNABINOL                   |                               | CBN    | N/D                           | N/D    |
| CANNABIGEROL                 |                               | CBG    | N/D                           | N/D    |
| CANNABIGEROLIC ACID          |                               | CBGA   | N/D                           | N/D    |
| DELTA-8-TETRAHYDROCANNABINOL |                               | D8-THC | N/D                           | N/D    |
| TETRAHYDROCANNABI            | /ARIN                         | THCV   | N/D                           | N/D    |
| TOTAL D9-THC                 |                               |        | 0.019%                        | 0.192  |
| TOTAL CBD*                   |                               |        | 1.067%                        | 10.675 |
| TOTAL CANNABINOIDS           |                               |        | 1.108%                        | 11.083 |

Cannabinoid Weight(%)

Reporting Limit 10 ppm

\*Total CBD = CBD + CBDA x 0.877 N/D - Not Detected, B/LOQ - Below Limit of Quantification