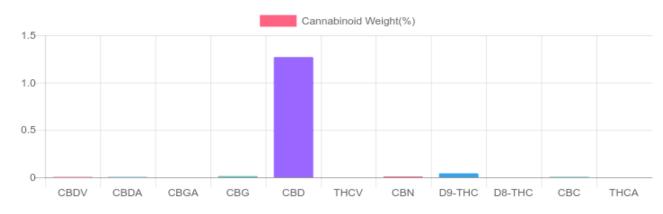

## GSL SOP 400 PREPARED: 01/24/2020 17:17:27 UPLOADED: 01/27/2020 15:26:24 Cannabinoids LOQ weight(%) mg/bottle mg/g D9-THC 10 PPM 0.042% 0.419 15.1 THCA 10 PPM N/D N/D N/D CBD 10 PPM 1.269% 456.8 12.690 CBDA 20 PPM 0.003% 0.029 1.0 CBDV 20 PPM 0.004% 0.044 1.6 СВС 10 PPM 0.005% 0.051 1.8 CBN 10 PPM 0.009% 0.094 3.4 CBG 10 PPM 0.013% 0.128 4.6 CBGA 20 PPM N/D N/D N/D D8-THC 10 PPM N/D N/D N/D THCV 10 PPM N/D N/D N/D TOTAL D9-THC 0.042% 0.042% 15.1 TOTAL CBD\* 12.715 1.272% 457.7 TOTAL CANNABINOIDS 1.345% 13.455 484.3