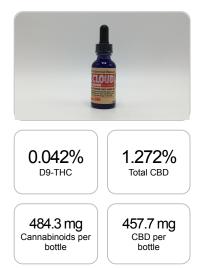

## GSL SOP 400 PREPARED: 01/24/2020 17:17:27 UPLOADED: 01/27/2020 15:26:24 Cannabinoids LOQ weight(%) mg/bottle mg/g D9-THC 10 PPM 0.042% 0.419 15.1 THCA 10 PPM N/D N/D N/D CBD 10 PPM 1.269% 456.8 12.690 CBDA 20 PPM 0.003% 0.029 1.0 CBDV 20 PPM 0.004% 0.044 1.6 СВС 10 PPM 0.005% 0.051 1.8 CBN 10 PPM 0.009% 0.094 3.4 CBG 10 PPM 0.013% 0.128 4.6 CBGA 20 PPM N/D N/D N/D D8-THC 10 PPM N/D N/D N/D THCV 10 PPM N/D N/D N/D TOTAL D9-THC 0.042% 0.042% 15.1 TOTAL CBD\* 12.715 1.272% 457.7 TOTAL CANNABINOIDS 1.345% 13.455 484.3

Reporting Limit 10 ppm \*Total CBD = CBD + CBDA x 0.877

N/D - Not Detected, B/LOQ - Below Limit of Quantification

Dr. Andrew Hall, Ph.D., Chief Scientific Officer

Blu

Ben Witten, MS, MT., Lab Director

Green Scientific Labs info@greenscientificlabs.com 1-833 TEST CBD