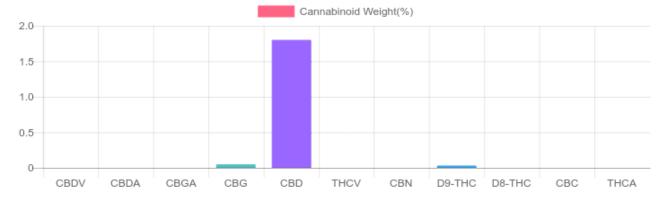

## Sample

0.032% D9-THC 1.802% Total CBD

711.3 mg Cannabinoids per unit 681.1 mg CBD per unit

1 unit = 30 ml per unit x density (1.26) x Cannabinoid concentration

## **Cannabinoids Test**

SHIMADZU INTEGRATED UPLC-PDA

GSL SOP 400 PREPARED: 09/17/2020 20:24:50 UPLOADED: 09/18/2020 14:59:27

| Cannabinoids       | LOQ    | weight(%) | mg/g   | mg/unit |
|--------------------|--------|-----------|--------|---------|
| D9-THC             | 10 PPM | 0.032%    | 0.321  | 12.1    |
| THCA               | 10 PPM | N/D       | N/D    | N/D     |
| CBD                | 10 PPM | 1.802%    | 18.019 | 681.1   |
| CBDA               | 20 PPM | N/D       | N/D    | N/D     |
| CBDV               | 20 PPM | N/D       | N/D    | N/D     |
| CBC                | 10 PPM | N/D       | N/D    | N/D     |
| CBN                | 10 PPM | N/D       | N/D    | N/D     |
| CBG                | 10 PPM | 0.048%    | 0.478  | 18.1    |
| CBGA               | 20 PPM | N/D       | N/D    | N/D     |
| D8-THC             | 10 PPM | N/D       | N/D    | N/D     |
| THCV               | 10 PPM | N/D       | N/D    | N/D     |
| TOTAL D9-THC       |        | 0.032%    | 0.032% | 12.1    |
| TOTAL CBD*         |        | 1.802%    | 18.019 | 681.1   |
| TOTAL CANNABINOIDS |        | 1.882%    | 18.818 | 711.3   |