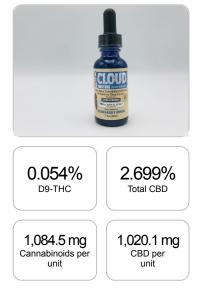

## CERTIFICATE OF ANALYSIS ISO/IEC 17025:2017 ACCREDITATION #103104

Order #: 61801 Order Name: REG-VG Cloud-Blueberry Moon-900 Batch#: Bi-Annual Review-10005168 Received: 09/17/2020 Completed: 09/18/2020

## SHIMADZU INTEGRATED UPLC-PDA

**Cannabinoids Test** 

| GSL SOP 400        | PREPARED: 09/17/2020 20:24:50 |           | UPLOADED: 09/18/2020 14:59:27 |         |
|--------------------|-------------------------------|-----------|-------------------------------|---------|
| Cannabinoids       | LOQ                           | weight(%) | mg/g                          | mg/unit |
| D9-THC             | 10 PPM                        | 0.054%    | 0.544                         | 20.6    |
| THCA               | 10 PPM                        | N/D       | N/D                           | N/D     |
| CBD                | 10 PPM                        | 2.699%    | 26.986                        | 1,020.1 |
| CBDA               | 20 PPM                        | N/D       | N/D                           | N/D     |
| CBDV               | 20 PPM                        | 0.010%    | 0.105                         | 4.0     |
| CBC                | 10 PPM                        | 0.017%    | 0.175                         | 6.6     |
| CBN                | 10 PPM                        | N/D       | N/D                           | N/D     |
| CBG                | 10 PPM                        | 0.088%    | 0.878                         | 33.2    |
| CBGA               | 20 PPM                        | N/D       | N/D                           | N/D     |
| D8-THC             | 10 PPM                        | N/D       | N/D                           | N/D     |
| THCV               | 10 PPM                        | N/D       | N/D                           | N/D     |
| TOTAL D9-THC       |                               | 0.054%    | 0.054%                        | 20.6    |
| TOTAL CBD*         |                               | 2.699%    | 26.986                        | 1,020.1 |
| TOTAL CANNABINOIDS |                               | 2.868%    | 28.688                        | 1,084.5 |

1 unit = 30 ml per unit x density (1.26) x Cannabinoid concentration

Reporting Limit 10 ppm \*Total CBD = CBD + CBDA x 0.877

N/D - Not Detected, B/LOQ - Below Limit of Quantification

Bul

Dr. Andrew Hall, Ph.D., Chief Scientific Officer