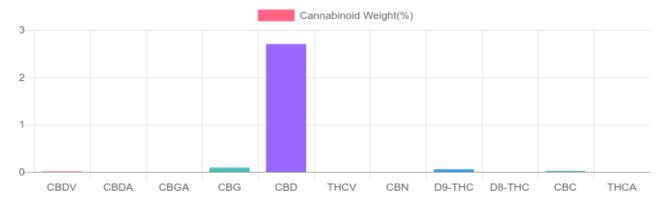

## SHIMADZU INTEGRATED UPLC-PDA

**Cannabinoids Test** 

| GSL SOP 400        | PREPARED: 09/17/2020 20:24:50 |           | UPLOADED: 09/18/2020 14:59:27 |         |
|--------------------|-------------------------------|-----------|-------------------------------|---------|
| Cannabinoids       | LOQ                           | weight(%) | mg/g                          | mg/unit |
| D9-THC             | 10 PPM                        | 0.054%    | 0.544                         | 20.6    |
| THCA               | 10 PPM                        | N/D       | N/D                           | N/D     |
| CBD                | 10 PPM                        | 2.699%    | 26.986                        | 1,020.1 |
| CBDA               | 20 PPM                        | N/D       | N/D                           | N/D     |
| CBDV               | 20 PPM                        | 0.010%    | 0.105                         | 4.0     |
| CBC                | 10 PPM                        | 0.017%    | 0.175                         | 6.6     |
| CBN                | 10 PPM                        | N/D       | N/D                           | N/D     |
| CBG                | 10 PPM                        | 0.088%    | 0.878                         | 33.2    |
| CBGA               | 20 PPM                        | N/D       | N/D                           | N/D     |
| D8-THC             | 10 PPM                        | N/D       | N/D                           | N/D     |
| THCV               | 10 PPM                        | N/D       | N/D                           | N/D     |
| TOTAL D9-THC       |                               | 0.054%    | 0.054%                        | 20.6    |
| TOTAL CBD*         |                               | 2.699%    | 26.986                        | 1,020.1 |
| TOTAL CANNABINOIDS |                               | 2.868%    | 28.688                        | 1,084.5 |