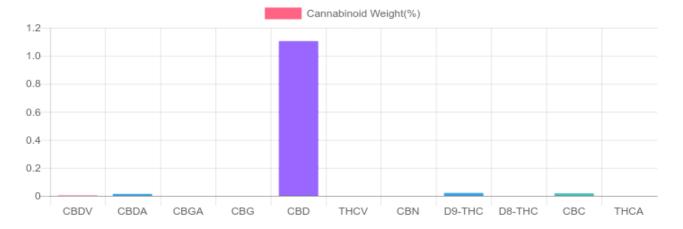

## Sample

0.021% D9-THC 1.117% Total CBD

## **Cannabinoids Test**

DELTA-8-TETRAHYDROCANNABINOL

GSL SOP 400

| cannabinoids                 |        | weight(%) | mg/g   |   |
|------------------------------|--------|-----------|--------|---|
| DELTA-9-TETRAHYDROCANNABINOL | D9-THC | 0.021%    | 0.205  | Ī |
| TETRAHYDROCANNABINOLIC ACID  | THCA   | N/D       | N/D    |   |
| CANNABIDIOL                  | CBD    | 1.105%    | 11.046 |   |
| CANNABIDIOLIC ACID           | CBDA   | 0.014%    | 0.138  |   |
| CANNABIDIVARIN               | CBDV   | 0.003%    | 0.030  |   |
| CANNABICHROMENE              | CBC    | 0.018%    | 0.180  |   |
| CANNABINOL                   | CBN    | N/D       | N/D    |   |
| CANNABIGEROL                 | CBG    | N/D       | N/D    |   |
| CANNABIGEROLIC ACID          | CBGA   | N/D       | N/D    |   |

PREPARED: 06/20/2019 19:57:15

| TETRAHYDROCANNABIVARIN | THCV | N/D    | N/D    |
|------------------------|------|--------|--------|
| TOTAL D9-THC           |      | 0.021% | 0.205  |
| TOTAL CBD*             |      | 1.117% | 11.167 |
| TOTAL CANNABINOIDS     |      | 1.161% | 11.599 |