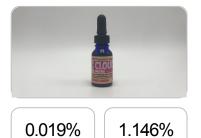

## **CERTIFICATE OF ANALYSIS**

Order #: 32468 Order Name: REG VG Cloud-Cherry Limeade Batch#: 0618191 Received: 06/20/2019 Completed: 06/24/2019

American Shaman 2405 Southwest Blvd Kansas City Missouri, 64108 (913) 486-9889 chris@cbdamericanshaman.com

## Sample

D9-THC

Total CBD

**Cannabinoids Test** 

| GSL SOP 400                  | PREPARED: 06/20/2 | PREPARED: 06/20/2019 19:57:15 |           | UPLOADED: 06/21/2019 15:46:29 |  |
|------------------------------|-------------------|-------------------------------|-----------|-------------------------------|--|
| cannabinoids                 |                   |                               | weight(%) | mg/g                          |  |
| DELTA-9-TETRAHYDROCANNABINOL |                   | D9-THC                        | 0.019%    | 0.191                         |  |
| TETRAHYDROCANNABINOLIC ACID  |                   | THCA                          | N/D       | N/D                           |  |
| CANNABIDIOL                  |                   | CBD                           | 1.135%    | 11.348                        |  |
| CANNABIDIOLIC ACID           |                   | CBDA                          | 0.012%    | 0.116                         |  |
| CANNABIDIVARIN               |                   | CBDV                          | 0.004%    | 0.038                         |  |
| CANNABICHROMENE              |                   | CBC                           | 0.018%    | 0.182                         |  |
| CANNABINOL                   |                   | CBN                           | N/D       | N/D                           |  |
| CANNABIGEROL                 |                   | CBG                           | N/D       | N/D                           |  |
| CANNABIGEROLIC ACID          |                   | CBGA                          | N/D       | N/D                           |  |
| DELTA-8-TETRAHYDROCANNABINOL |                   | D8-THC                        | N/D       | N/D                           |  |
| TETRAHYDROCANNAB             | IVARIN            | THCV                          | N/D       | N/D                           |  |
| TOTAL D9-THC                 |                   |                               | 0.019%    | 0.191                         |  |
| TOTAL CBD*                   |                   |                               | 1.146%    | 11.450                        |  |
| TOTAL CANNABINOIDS           |                   |                               | 1.188%    | 11.875                        |  |