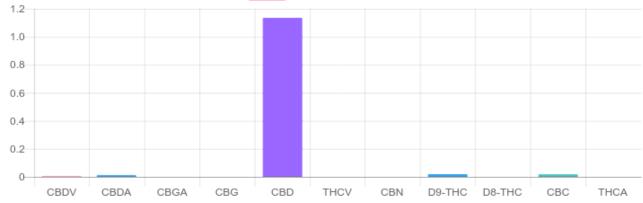

## Sample

D9-THC

Total CBD

**Cannabinoids Test** 

| GSL SOP 400                  | PREPARED: 06/20/2 | PREPARED: 06/20/2019 19:57:15 |           | UPLOADED: 06/21/2019 15:46:29 |  |
|------------------------------|-------------------|-------------------------------|-----------|-------------------------------|--|
| cannabinoids                 |                   |                               | weight(%) | mg/g                          |  |
| DELTA-9-TETRAHYDROCANNABINOL |                   | D9-THC                        | 0.019%    | 0.191                         |  |
| TETRAHYDROCANNABINOLIC ACID  |                   | THCA                          | N/D       | N/D                           |  |
| CANNABIDIOL                  |                   | CBD                           | 1.135%    | 11.348                        |  |
| CANNABIDIOLIC ACID           |                   | CBDA                          | 0.012%    | 0.116                         |  |
| CANNABIDIVARIN               |                   | CBDV                          | 0.004%    | 0.038                         |  |
| CANNABICHROMENE              |                   | CBC                           | 0.018%    | 0.182                         |  |
| CANNABINOL                   |                   | CBN                           | N/D       | N/D                           |  |
| CANNABIGEROL                 |                   | CBG                           | N/D       | N/D                           |  |
| CANNABIGEROLIC ACID          |                   | CBGA                          | N/D       | N/D                           |  |
| DELTA-8-TETRAHYDROCANNABINOL |                   | D8-THC                        | N/D       | N/D                           |  |
| TETRAHYDROCANNAB             | IVARIN            | THCV                          | N/D       | N/D                           |  |
| TOTAL D9-THC                 |                   |                               | 0.019%    | 0.191                         |  |
| TOTAL CBD*                   |                   |                               | 1.146%    | 11.450                        |  |
| TOTAL CANNABINOIDS           |                   |                               | 1.188%    | 11.875                        |  |

Cannabinoid Weight(%)

Reporting Limit 10 ppm

\*Total CBD = CBD + CBDA x 0.877 N/D - Not Detected, B/LOQ - Below Limit of Quantification