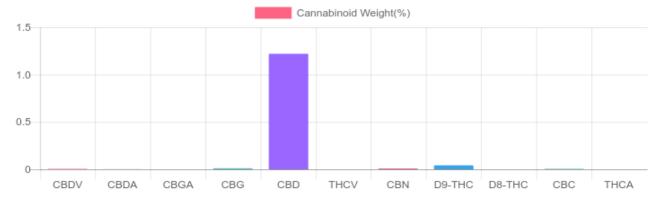

## Sample

0.042% D9-THC 1.220% Total CBD

464.9 mg Cannabinoids per bottle 439.2 mg CBD per bottle

1 bottle = 30 ml per bottle x density (1.2) x Cannabinoid concentration

## **Cannabinoids Test**

SHIMADZU INTEGRATED UPLC-PDA

| GSL SOP 400        | OP 400 <b>PREPARED:</b> 01/24/2020 17:17:27 |           | UPLOADED: 01/27/2020 15:26:24 |           |
|--------------------|---------------------------------------------|-----------|-------------------------------|-----------|
| Cannabinoids       | LOQ                                         | weight(%) | mg/g                          | mg/bottle |
| D9-THC             | 10 PPM                                      | 0.042%    | 0.421                         | 15.2      |
| THCA               | 10 PPM                                      | N/D       | N/D                           | N/D       |
| CBD                | 10 PPM                                      | 1.220%    | 12.199                        | 439.2     |
| CBDA               | 20 PPM                                      | B/LOQ     | B/LOQ                         | B/LOQ     |
| CBDV               | 20 PPM                                      | 0.004%    | 0.044                         | 1.6       |
| CBC                | 10 PPM                                      | 0.005%    | 0.046                         | 1.7       |
| CBN                | 10 PPM                                      | 0.009%    | 0.091                         | 3.3       |
| CBG                | 10 PPM                                      | 0.011%    | 0.109                         | 3.9       |
| CBGA               | 20 PPM                                      | N/D       | N/D                           | N/D       |
| D8-THC             | 10 PPM                                      | N/D       | N/D                           | N/D       |
| THCV               | 10 PPM                                      | N/D       | N/D                           | N/D       |
| TOTAL D9-THC       |                                             | 0.042%    | 0.042%                        | 15.2      |
| TOTAL CBD*         |                                             | 1.220%    | 12.199                        | 439.2     |
| TOTAL CANNABINOIDS |                                             | 1.291%    | 12.910                        | 464.9     |