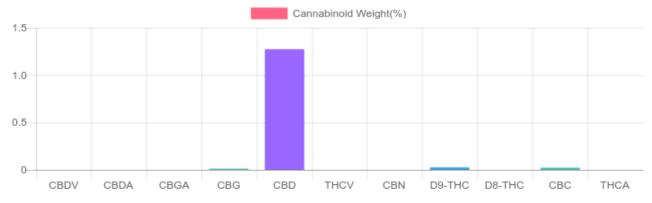

## Sample

0.025% D9-THC

1.274% Total CBD

504.5 mg Cannabinoids per unit 481.6 mg CBD per unit

1 unit = 30 ml per unit x density (1.26) x Cannabinoid concentration

## **Cannabinoids Test**

SHIMADZU INTEGRATED UPLC-PDA

| Cannabinoids       | LOQ    | weight(%) | mg/g   | mg/unit |
|--------------------|--------|-----------|--------|---------|
| D9-THC             | 10 PPM | 0.025%    | 0.249  | 9.4     |
| THCA               | 10 PPM | N/D       | N/D    | N/D     |
| CBD                | 10 PPM | 1.274%    | 12.740 | 481.6   |
| CBDA               | 20 PPM | N/D       | N/D    | N/D     |
| CBDV               | 20 PPM | N/D       | N/D    | N/D     |
| CBC                | 10 PPM | 0.023%    | 0.227  | 8.6     |
| CBN                | 10 PPM | N/D       | N/D    | N/D     |
| CBG                | 10 PPM | 0.013%    | 0.129  | 4.9     |
| CBGA               | 20 PPM | N/D       | N/D    | N/D     |
| D8-THC             | 10 PPM | N/D       | N/D    | N/D     |
| THCV               | 10 PPM | N/D       | N/D    | N/D     |
| TOTAL D9-THC       |        | 0.025%    | 0.025% | 9.4     |
| TOTAL CBD*         |        | 1.274%    | 12.740 | 481.6   |
| TOTAL CANNABINOIDS |        | 1.335%    | 13.345 | 504.5   |