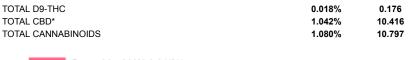

## Sample

0.018% D9-THC

1.042% Total CBD

## **Cannabinoids Test**

| GSL SOP 400         | PREPARED: 06/20/2019 19:41:34 |        | UPLOADED: 06/21/2019 15:46:29 |        |
|---------------------|-------------------------------|--------|-------------------------------|--------|
| cannabinoids        |                               |        | weight(%)                     | mg/g   |
| DELTA-9-TETRAHYDRO  | CANNABINOL                    | D9-THC | 0.018%                        | 0.176  |
| TETRAHYDROCANNABI   | NOLIC ACID                    | THCA   | N/D                           | N/D    |
| CANNABIDIOL         |                               | CBD    | 1.032%                        | 10.323 |
| CANNABIDIOLIC ACID  |                               | CBDA   | 0.011%                        | 0.106  |
| CANNABIDIVARIN      |                               | CBDV   | 0.003%                        | 0.027  |
| CANNABICHROMENE     |                               | CBC    | 0.016%                        | 0.165  |
| CANNABINOL          |                               | CBN    | N/D                           | N/D    |
| CANNABIGEROL        |                               | CBG    | N/D                           | N/D    |
| CANNABIGEROLIC ACIE | )                             | CBGA   | N/D                           | N/D    |
| DELTA-8-TETRAHYDRO  | CANNABINOL                    | D8-THC | N/D                           | N/D    |
| TETRAHYDROCANNABI   | VARIN                         | THCV   | N/D                           | N/D    |
|                     |                               |        |                               |        |
| TOTAL D9-THC        |                               |        | 0.018%                        | 0.176  |
| TOTAL CBD*          |                               |        | 1.042%                        | 10.416 |
|                     |                               |        |                               |        |

Reporting Limit 10 ppm \*Total CBD = CBD + CBDA x 0.877 N/D - Not Detected, B/LOQ - Below Limit of Quantification