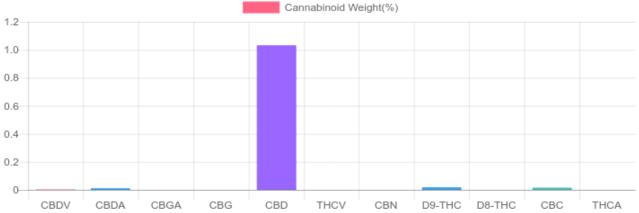

## Sample

0.018% D9-THC

1.042% Total CBD

## **Cannabinoids Test**

| GSL SOP 400         | PREPARED: 06/20/2019 19:41:34 |        | UPLOADED: 06/21/2019 15:46:29 |        |
|---------------------|-------------------------------|--------|-------------------------------|--------|
| cannabinoids        |                               |        | weight(%)                     | mg/g   |
| DELTA-9-TETRAHYDRO  | CANNABINOL                    | D9-THC | 0.018%                        | 0.176  |
| TETRAHYDROCANNABI   | NOLIC ACID                    | THCA   | N/D                           | N/D    |
| CANNABIDIOL         |                               | CBD    | 1.032%                        | 10.323 |
| CANNABIDIOLIC ACID  |                               | CBDA   | 0.011%                        | 0.106  |
| CANNABIDIVARIN      |                               | CBDV   | 0.003%                        | 0.027  |
| CANNABICHROMENE     |                               | CBC    | 0.016%                        | 0.165  |
| CANNABINOL          |                               | CBN    | N/D                           | N/D    |
| CANNABIGEROL        |                               | CBG    | N/D                           | N/D    |
| CANNABIGEROLIC ACIE | )                             | CBGA   | N/D                           | N/D    |
| DELTA-8-TETRAHYDRO  | CANNABINOL                    | D8-THC | N/D                           | N/D    |
| TETRAHYDROCANNABI   | VARIN                         | THCV   | N/D                           | N/D    |
|                     |                               |        |                               |        |
| TOTAL D9-THC        |                               |        | 0.018%                        | 0.176  |
| TOTAL CBD*          |                               |        | 1.042%                        | 10.416 |
|                     |                               |        |                               |        |

Reporting Limit 10 ppm \*Total CBD = CBD + CBDA x 0.877 N/D - Not Detected, B/LOQ - Below Limit of Quantification