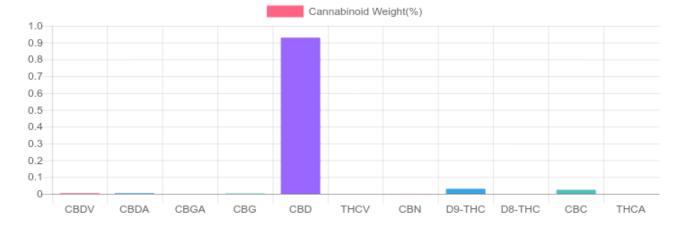

## Sample

0.030% D9-THC

0.933% Total CBD

## **Cannabinoids Test**

**TOTAL CANNABINOIDS** 

| GSL SOP 400                 | PREPARED: 06/20/2 | PREPARED: 06/20/2019 19:57:15 |           | <b>UPLOADED:</b> 06/21/2019 15:46:29 |  |
|-----------------------------|-------------------|-------------------------------|-----------|--------------------------------------|--|
| cannabinoids                |                   |                               | weight(%) | mg/g                                 |  |
| DELTA-9-TETRAHY             | DROCANNABINOL     | D9-THC                        | 0.030%    | 0.303                                |  |
| TETRAHYDROCANNABINOLIC ACID |                   | THCA                          | N/D       | N/D                                  |  |
| CANNABIDIOL                 |                   | CBD                           | 0.929%    | 9.292                                |  |
| CANNABIDIOLIC AC            | CID               | CBDA                          | 0.004%    | 0.038                                |  |
| CANNABIDIVARIN              |                   | CBDV                          | 0.004%    | 0.044                                |  |
| CANNABICHROMEN              | NE .              | CBC                           | 0.024%    | 0.237                                |  |
| CANNABINOL                  |                   | CBN                           | 0.001%    | 0.005                                |  |
| CANNABIGEROL                |                   | CBG                           | 0.002%    | 0.020                                |  |
| CANNABIGEROLIC ACID         |                   | CBGA                          | N/D       | N/D                                  |  |
| DELTA-8-TETRAHYI            | DROCANNABINOL     | D8-THC                        | N/D       | N/D                                  |  |
| TETRAHYDROCAN               | NABIVARIN         | THCV                          | N/D       | N/D                                  |  |
| TOTAL D9-THC                |                   |                               | 0.030%    | 0.303                                |  |
| TOTAL CBD*                  |                   |                               | 0.933%    | 9.325                                |  |