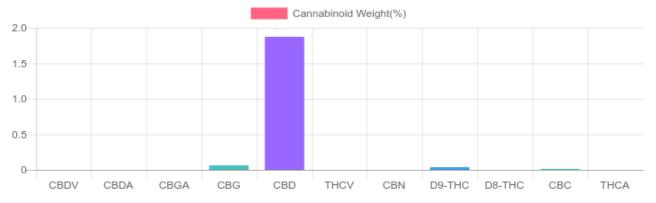

## Sample

0.037% D9-THC

1.873% Total CBD

750.7 mg Cannabinoids per 707.8 mg CBD per

1 unit = 30 ml per unit x density (1.26) x Cannabinoid concentration

## **Cannabinoids Test**

SHIMADZU INTEGRATED UPLC-PDA

GSL SOP 400 PREPARED: 09/17/2020 20:24:50 UPLOADED: 09/18/2020 14:59:27

| Cannabinoids       | LOQ    | weight(%) | mg/g   | mg/unit |
|--------------------|--------|-----------|--------|---------|
| D9-THC             | 10 PPM | 0.037%    | 0.370  | 14.0    |
| THCA               | 10 PPM | N/D       | N/D    | N/D     |
| CBD                | 10 PPM | 1.873%    | 18.725 | 707.8   |
| CBDA               | 20 PPM | N/D       | N/D    | N/D     |
| CBDV               | 20 PPM | N/D       | N/D    | N/D     |
| CBC                | 10 PPM | 0.012%    | 0.124  | 4.7     |
| CBN                | 10 PPM | N/D       | N/D    | N/D     |
| CBG                | 10 PPM | 0.064%    | 0.640  | 24.2    |
| CBGA               | 20 PPM | N/D       | N/D    | N/D     |
| D8-THC             | 10 PPM | N/D       | N/D    | N/D     |
| THCV               | 10 PPM | N/D       | N/D    | N/D     |
| TOTAL D9-THC       |        | 0.037%    | 0.037% | 14.0    |
| TOTAL CBD*         |        | 1.873%    | 18.725 | 707.8   |
| TOTAL CANNABINOIDS |        | 1.986%    | 19.859 | 750.7   |