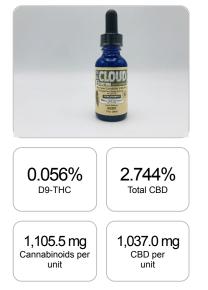

## CERTIFICATE OF ANALYSIS ISO/IEC 17025:2017 ACCREDITATION #103104

Order #: 61802 Order Name: REG-VG Cloud-Hemp-900 Batch#: Bi-Annual Review-10005164 Received: 09/17/2020 Completed: 09/18/2020

**Cannabinoids Test** 

## UPLOADED: 09/18/2020 14:59:27 GSL SOP 400 PREPARED: 09/17/2020 20:24:50 Cannabinoids LOQ weight(%) mg/g mg/unit D9-THC 10 PPM 0.056% 0.560 21.2 THCA 10 PPM N/D N/D N/D CBD 10 PPM 2.744% 27.435 1,037.0 CBDA 20 PPM N/D N/D N/D CBDV 20 PPM 0.014% 0.139 5.3 CBC 10 PPM 0.018% 0.183 6.9 CBN 10 PPM N/D N/D N/D 10 PPM CBG 0.093% 0.928 35.1 CBGA 20 PPM N/D N/D N/D D8-THC 10 PPM N/D N/D N/D THCV 10 PPM N/D N/D N/D TOTAL D9-THC 0.056% 0.056% 21.2 TOTAL CBD\* 2.744% 27.435 1,037.0 TOTAL CANNABINOIDS 2.925% 29.245 1.105.5

1 unit = 30 ml per unit x density (1.26) x Cannabinoid concentration

Reporting Limit 10 ppm \*Total CBD = CBD + CBDA x 0.877

N/D - Not Detected, B/LOQ - Below Limit of Quantification

Bul

Dr. Andrew Hall, Ph.D., Chief Scientific Officer