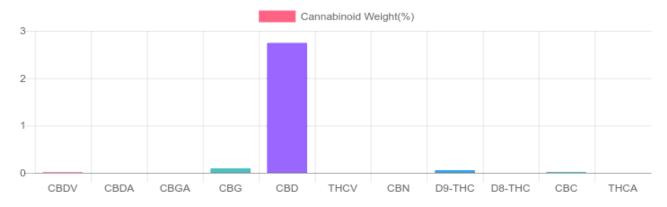

## UPLOADED: 09/18/2020 14:59:27 GSL SOP 400 PREPARED: 09/17/2020 20:24:50 Cannabinoids LOQ weight(%) mg/g mg/unit D9-THC 10 PPM 0.056% 0.560 21.2 THCA 10 PPM N/D N/D N/D CBD 10 PPM 2.744% 27.435 1,037.0 CBDA 20 PPM N/D N/D N/D CBDV 20 PPM 0.014% 0.139 5.3 CBC 10 PPM 0.018% 0.183 6.9 CBN 10 PPM N/D N/D N/D 10 PPM CBG 0.093% 0.928 35.1 CBGA 20 PPM N/D N/D N/D D8-THC 10 PPM N/D N/D N/D THCV 10 PPM N/D N/D N/D TOTAL D9-THC 0.056% 0.056% 21.2 TOTAL CBD\* 2.744% 27.435 1,037.0 TOTAL CANNABINOIDS 2.925% 29.245 1.105.5